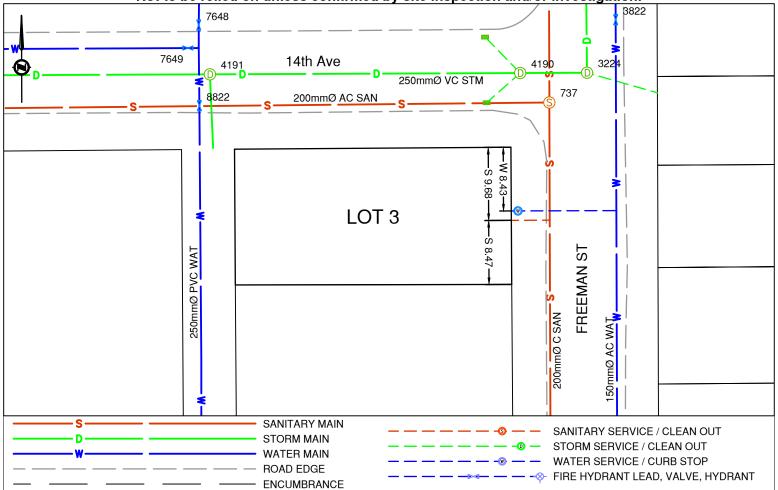

## CITY OF PRINCE GEORGE Civic Address: 1403 Freeman St Legal Description: Lot: 3 District Lot: 1429 Plan: 20803

| Service Type                                 | Diameter<br>(mm) | Material         | Invert Elev @<br>Main (m) | Invert Elev @<br>Property Line (m |                                         | Invert Elev @<br>Service End ( |                 | nce into<br>erty (m) | nstallation Date |  |
|----------------------------------------------|------------------|------------------|---------------------------|-----------------------------------|-----------------------------------------|--------------------------------|-----------------|----------------------|------------------|--|
| Sanitary                                     | 100              | AC               | -                         | -                                 |                                         | -                              |                 | -                    | Jan 1957         |  |
| Water                                        | 20               | COPPER           | -                         | -                                 |                                         | -                              |                 | -                    | Jan 1957         |  |
| Storm                                        | N/A              | -                | -                         | -                                 |                                         | -                              |                 | -                    | -                |  |
| Sanitary Service Connection Location Notes   |                  |                  |                           |                                   | Storm Service Connection Location Notes |                                |                 |                      |                  |  |
| Distance from downstream SAN MH #868: 103.7m |                  |                  |                           |                                   | Distance from downstream STM MH #: N/A  |                                |                 |                      |                  |  |
| Distance to upstream SAN MH #737: 15.6m      |                  |                  |                           |                                   | Distance to upstream STM MH #: N/A      |                                |                 |                      |                  |  |
|                                              |                  |                  | Mis                       | scellane                          | ous Utilities                           |                                |                 |                      |                  |  |
| Power                                        |                  | (                | Communications            |                                   | Cable                                   |                                |                 | Gas                  |                  |  |
| BC Hydro                                     |                  |                  | TELUS                     |                                   |                                         | Shaw Cable                     |                 | FortisBC             |                  |  |
| Overhead Service                             |                  |                  | Overhead Service          |                                   | Overhead Service                        |                                |                 | Underground Service  |                  |  |
| Installation By: Unknown                     |                  |                  |                           |                                   | ·                                       | Draft Date:                    | Feb 2024        | Survey Da            | te: April 2020   |  |
|                                              |                  |                  |                           | Comr                              | nents:                                  | 1                              |                 |                      | 1                |  |
| Water Service is ~8                          | 4m South from th | e North East cor | ner of Lot 3. Sanita      | rv Service                        | is ~9.7m South                          | from the North Eas             | t corner of Lot | 3                    |                  |  |