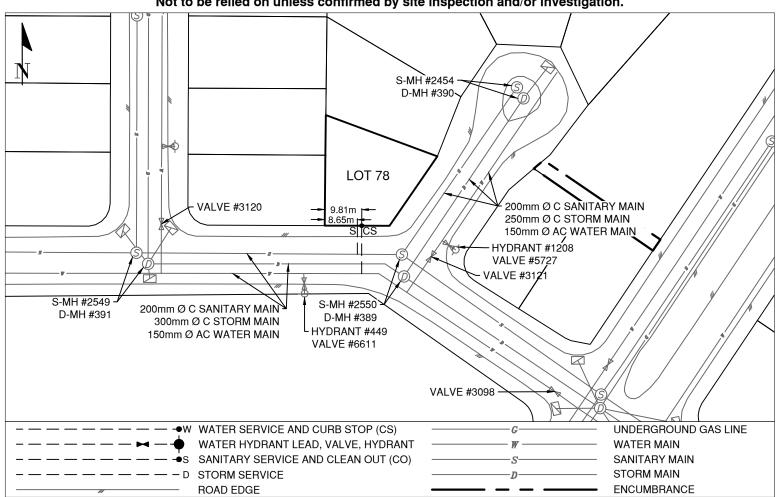

## **Lot Services Sketch**

| PID:   | 009042695 |
|--------|-----------|
| SD/MU: | -         |
| WO:    | -         |

Civic Address: 4338 HILL AVE

Legal Description: Lot: 78 District Lot: 2507 Plan: 22108

| Sanitary Service Connection Location Notes    | Storm Service Connection Location Notes |  |  |
|-----------------------------------------------|-----------------------------------------|--|--|
| Distance from downstream SAN MH #2550: 11.80m | Distance from downstream STM MH #: N/A  |  |  |
| Distance to upstream SAN MH #2549: 58.43m     | Distance to upstream STM MH #: N/A      |  |  |

## Comments:

Sanitary Service is ~8.6m from the South West corner of Lot 78. Curb Stop is ~9.8m from the South West corner of Lot 78.

Inspection #4227493 completed 2022-05-02