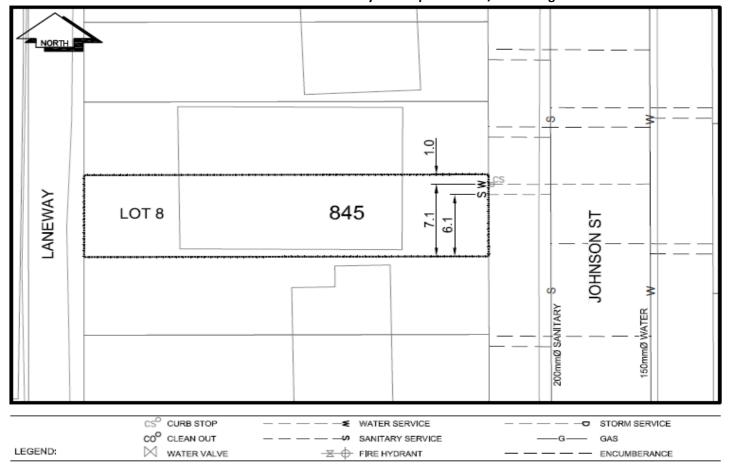

## Civic Address:845 Johnson StLegal Description:Lot: 8 B;ock: 50 District Lot: 936 Plan: 696

| Service<br>Type                            | Diameter<br>(mm) | Material         | Invert Elev<br>at main (m)   | Invert Elev at<br>property line (m) | Invert Elev at<br>service end (m) | Distance into<br>property (m) | Installation<br>Date |
|--------------------------------------------|------------------|------------------|------------------------------|-------------------------------------|-----------------------------------|-------------------------------|----------------------|
| Sanitary                                   | 100mm            | PVC              | -                            | -                                   | -                                 | -                             | April 2009           |
| Water                                      | 20mm             | Copper           | -                            | -                                   | -                                 | -                             | April 2009           |
| Storm                                      | N/A              | N/A              | -                            | -                                   | -                                 | -                             |                      |
| Service Connection Location                |                  |                  |                              |                                     |                                   | Sanitary (m)                  | Storm (m)            |
| Distance from downstream San MH            |                  | 1964             | towards upstream San MH 1968 |                                     | 64.98                             |                               |                      |
| Distance from dov                          | wnstream Stm MH  | -                | - towards upstream Stm MH -  |                                     |                                   |                               |                      |
| Power                                      | Size             | Communications   | Size                         | Cable                               | Size                              | Gas                           | Size                 |
| BC Hydro                                   | -                | Telus            | -                            | Shaw                                | -                                 | FortisBC                      | -                    |
| Overhead Service                           |                  | Overhead Service |                              | Overhead Service                    |                                   |                               |                      |
| Installed by: City of Prince George forces |                  |                  |                              |                                     |                                   | Survey Date:                  | -                    |
| Comments:                                  |                  |                  |                              |                                     |                                   |                               |                      |