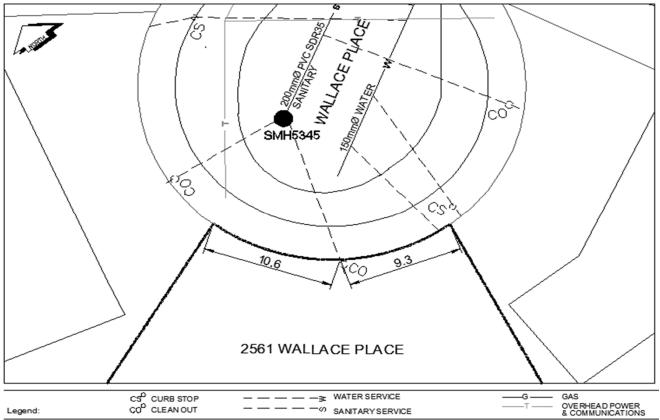

## City of Prince George **History Sheet**

| PID: 008982007 | PID:   |
|----------------|--------|
| SD/MU:         | SD/MU: |
| WO:            | WO:    |

Civic Address:2561 Wallace PlaceLegal Description:Lot: 31 District Lot: 4046 Plan: 23142

|       |        | at main     | property line | service end | property    | Date                                                      |
|-------|--------|-------------|---------------|-------------|-------------|-----------------------------------------------------------|
| 100mm | PVC    | 763.30      | 763.67        | 763.70      | 1.30        | August 2014                                               |
| 20mm  | Copper | -           | -             | -           | -           |                                                           |
| N/A   | N/A    | -           | -             | -           | -           |                                                           |
|       | 20mm   | 20mm Copper | 20mm Copper - | 20mm Copper | 20mm Copper | 100mm PVC 763.30 763.67 763.70 1.30   20mm Copper - - - - |

| istance from downstream San MH 5344 |                                   | towards upstream San MH |                  | 5345        | 60.1m |          |      |
|-------------------------------------|-----------------------------------|-------------------------|------------------|-------------|-------|----------|------|
| Distance from downs                 | tream Stm MH                      | -                       | towards upst     | ream Stm MH | -     |          |      |
| Power                               | Size                              | Communications          | Size             | Cable       | Size  | Gas      | Size |
| BC Hydro                            | -                                 | Telus                   | -                | Shaw        | -     | FortisBC | -    |
| Overhead Se                         | Overhead Service Overhead Service |                         | Overhead Service |             |       | •        |      |

Installed by: City of Prince George forces Comments:

Survey Date: August 2014

NOT TO SCALE The information contained herein is for internal use only. Not to be relied on unless confirmed by site inspection and/or investidation.