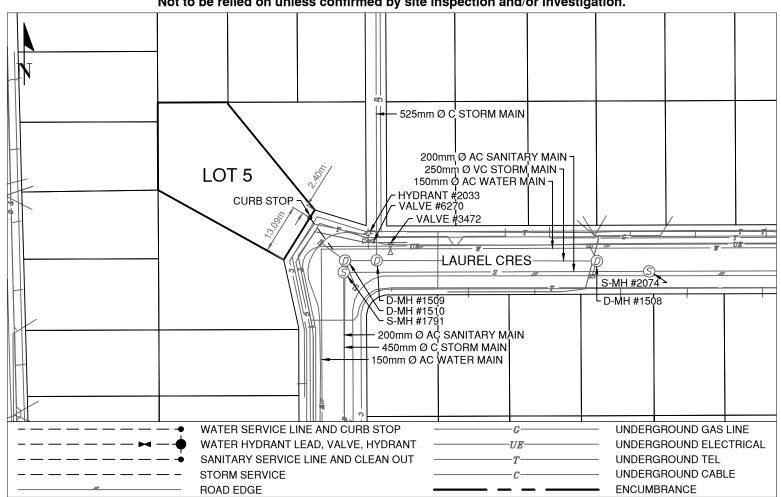

## Comments:

Curb Stop is ~2.4m from the North East property line of Lot 5.

Inspection completed May 2020 as per Inspection #4143177.

NOT TO SCALE The information contained herein is for internal use only. Not to be relied on unless confirmed by site inspection and/or investigation.