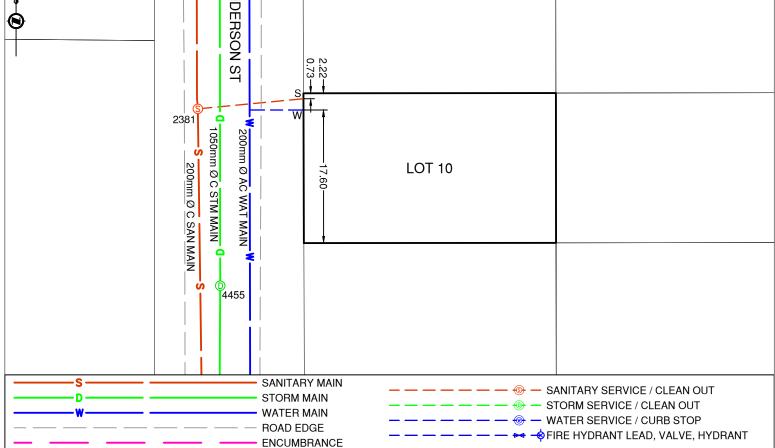

## Comments:

Sanitary Service is ~0.7m South from the Northwest corner of Lot 10. Water Service is ~2.2m South from the Northwest corner of Lot 10.

NOT TO SCALE The information contained herein is for internal use only.

Not to be relied on unless confirmed by site inspection and/or investigation.

ANDERSON ST. 2.22.