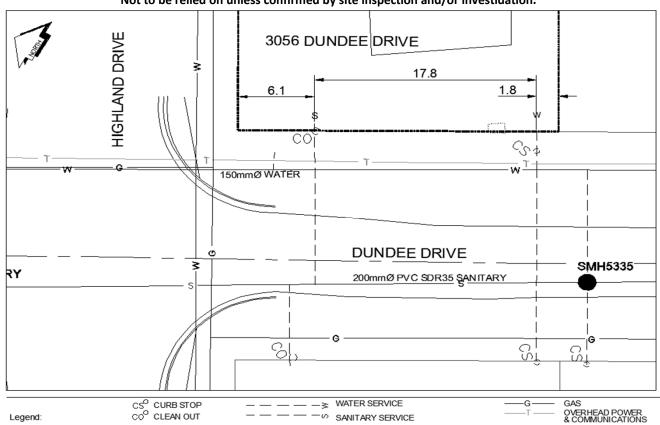

## City of Prince George **History Sheet**

| PID:   | 008852669 |
|--------|-----------|
| SD/MU: |           |
| WO:    |           |

Civic Address: 3056 Dundee Drive

Legal Description: Lot: 56 District Lot: 4046 Plan: 22626

| Service<br>Type | Diameter | Material | Invert Elev<br>at main | Invert Elev at property line | Invert Elev<br>service end | Distance into property | Installation<br>Date |
|-----------------|----------|----------|------------------------|------------------------------|----------------------------|------------------------|----------------------|
| Sanitary        | 100mm    | PVC      | 754.16                 | 754.79                       | 754.83                     | 0.65                   | August 2014          |
| Water           | 20mm     | Copper   | -                      | -                            | -                          | -                      |                      |
| Storm           | N/A      | N/A      | -                      | -                            | -                          | -                      |                      |

| Service Connection Location     |      |                         |     |       | Storm |
|---------------------------------|------|-------------------------|-----|-------|-------|
| Distance from downstream San MH | 5335 | towards upstream San MH | 909 | 21.8m |       |
| Distance from downstream Stm MH | -    | towards upstream Stm MH | -   |       |       |

| Power            | Size | Communications | Size      | Cable   | Size      | Gas      | Size |
|------------------|------|----------------|-----------|---------|-----------|----------|------|
| BC Hydro         | -    | Telus          | -         | Shaw    | -         | FortisBC | -    |
| Overhead Service |      | Overhead       | d Service | Overhea | d Service |          |      |

| Installed by: | City of Prince George forces | Survey Date: | August 2014 |
|---------------|------------------------------|--------------|-------------|
| Comments:     |                              | •            |             |

NOT TO SCALE The information contained herein is for internal use only. Not to be relied on unless confirmed by site inspection and/or investidation.