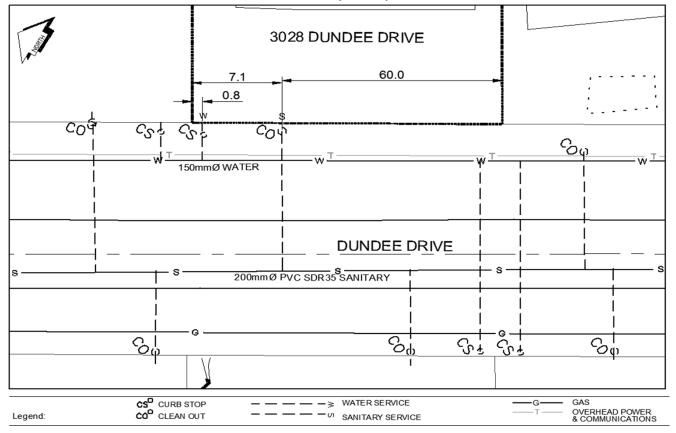

## City of Prince George **History Sheet**

| 008852634 | PID:   |
|-----------|--------|
|           | SD/MU: |
|           | WO:    |

Civic Address: 3028 Dundee Drive Legal Description: Lot: 54 District Lot: 4046 Plan: 22626

| Service<br>Type | Diameter | Material | Invert Elev<br>at main | Invert Elev at<br>property line | Invert Elev<br>service end | Distance into<br>property | Installation<br>Date |
|-----------------|----------|----------|------------------------|---------------------------------|----------------------------|---------------------------|----------------------|
| Sanitary        | 100mm    | PVC      | 751.82                 | -                               | 752.49                     | -0.70                     | August 2014          |
| Water           | 20mm     | Copper   | -                      | -                               | -                          | -                         |                      |
| Storm           | N/A      | N/A      | -                      | -                               | -                          | -                         |                      |
|                 | -        |          |                        |                                 |                            |                           |                      |

| Service Connection I                 | Sanitary | Storm                   |              |              |            |          |      |
|--------------------------------------|----------|-------------------------|--------------|--------------|------------|----------|------|
| Distance from downstream San MH 5334 |          | towards upstream San MH |              | 5335         | 85.5m      |          |      |
| Distance from downstream Stm MH      |          | -                       | towards upst | tream Stm MH | -          |          |      |
| Power                                | Size     | Communications          | Size         | Cable        | Size       | Gas      | Size |
| BC Hydro                             | -        | Telus                   | -            | Shaw         | -          | FortisBC | -    |
| Overhead Service                     |          | Overhead                | Service      | Overhea      | ad Service |          |      |