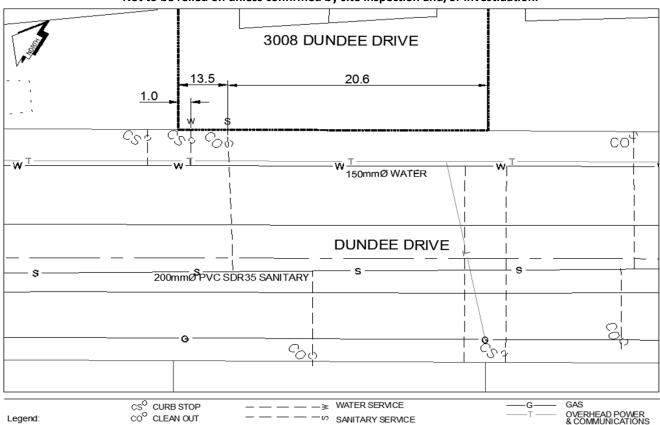

## City of Prince George **History Sheet**

| 008852596 | PID:   |
|-----------|--------|
|           | SD/MU: |
|           | WO:    |

Civic Address: 3008 Dundee Drive

Legal Description: Lot: 52 District Lot: 4046 Plan: 22626

| Service<br>Type | Diameter | Material | Invert Elev<br>at main | Invert Elev at property line | Invert Elev<br>service end | Distance into property | Installation<br>Date |
|-----------------|----------|----------|------------------------|------------------------------|----------------------------|------------------------|----------------------|
| Sanitary        | 100mm    | PVC      | 749.01                 | -                            | 750.13                     | -0.63                  | August 2014          |
| Water           | 20mm     | Copper   | -                      | -                            | -                          | -                      |                      |
| Storm           | N/A      | N/A      | -                      | -                            | -                          | -                      |                      |

| Service Connection Location     |      |                         |      |       | Storm |
|---------------------------------|------|-------------------------|------|-------|-------|
| Distance from downstream San MH | 5334 | towards upstream San MH | 5335 | 43.9m |       |
| Distance from downstream Stm MH | -    | towards upstream Stm MH | -    |       |       |

| Power            | Size | Communications   | Size | Cable            | Size | Gas      | Size |
|------------------|------|------------------|------|------------------|------|----------|------|
| BC Hydro         | -    | Telus            | -    | Shaw             | -    | FortisBC | -    |
| Overhead Service |      | Overhead Service |      | Overhead Service |      |          |      |

| Installed by: | City of Prince George forces | Survey Date: | August 2014 |
|---------------|------------------------------|--------------|-------------|
| Comments:     |                              | •            |             |

NOT TO SCALE The information contained herein is for internal use only. Not to be relied on unless confirmed by site inspection and/or investidation.