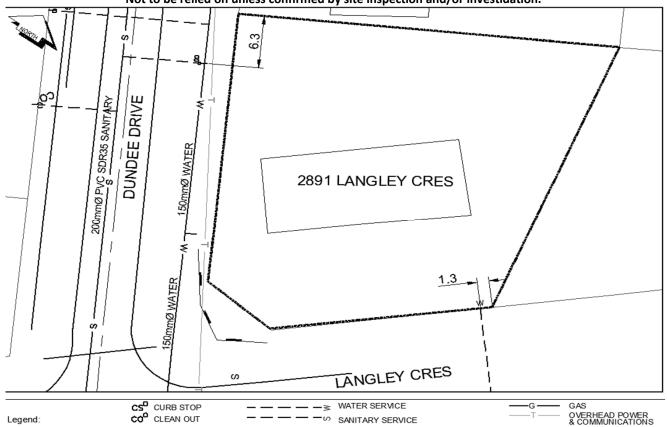

## City of Prince George **History Sheet**

| 008852588 | PID:   |
|-----------|--------|
|           | SD/MU: |
|           | WO:    |

Civic Address: 2891 Langley Cres

Legal Description: Lot: 49 District Lot: 4046 Plan: 22626

| Service<br>Type | Diameter | Material | Invert Elev<br>at main | Invert Elev at property line | Invert Elev<br>service end | Distance into property | Installation<br>Date |
|-----------------|----------|----------|------------------------|------------------------------|----------------------------|------------------------|----------------------|
| Sanitary        | 100mm    | PVC      | 745.25                 | -                            | 745.64                     | -3.60                  | August 2014          |
| Water           | 20mm     | Copper   | -                      | -                            | -                          | -                      |                      |
| Storm           | N/A      | N/A      | _                      | -                            | -                          | -                      |                      |

| Service Connection Location     | Sanitary | Storm                   |      |       |  |
|---------------------------------|----------|-------------------------|------|-------|--|
| Distance from downstream San MH | 5333     | towards upstream San MH | 5334 | 44.1m |  |
| Distance from downstream Stm MH | -        | towards upstream Stm MH | -    |       |  |

| Power                                              | Size | Communications | Size | Cable | Size | Gas      | Size |
|----------------------------------------------------|------|----------------|------|-------|------|----------|------|
| BC Hydro                                           | -    | Telus          | -    | Shaw  | -    | FortisBC | -    |
| Overhead Service Overhead Service Overhead Service |      | d Service      |      |       |      |          |      |

NOT TO SCALE The information contained herein is for internal use only. Not to be relied on unless confirmed by site inspection and/or investidation.