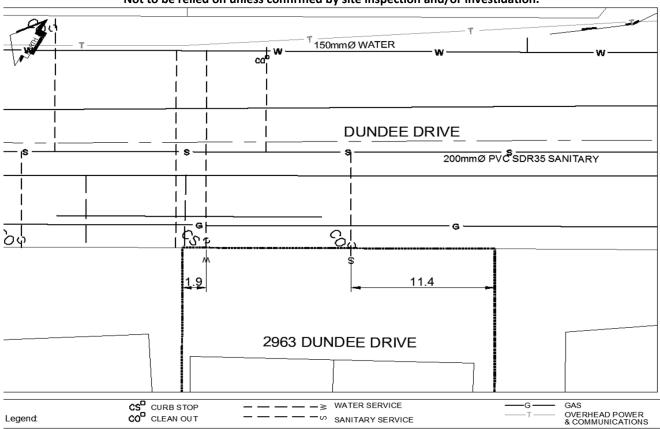

## City of Prince George **History Sheet**

| 008852545 | PID:   |
|-----------|--------|
|           | SD/MU: |
|           | WO:    |

Civic Address: 2963 Fundee Drive

Legal Description: Lot: 47 District Lot: 4046 Plan: 22626

| Service<br>Type | Diameter | Material | Invert Elev<br>at main | Invert Elev at property line | Invert Elev<br>service end | Distance into property | Installation<br>Date |
|-----------------|----------|----------|------------------------|------------------------------|----------------------------|------------------------|----------------------|
| Sanitary        | 100mm    | PVC      | 745.04                 | 745.27                       | 745.29                     | 0.67                   | August 2014          |
| Water           | 20mm     | Copper   | -                      | -                            | -                          | -                      |                      |
| Storm           | N/A      | N/A      | -                      | -                            | -                          | -                      |                      |

| Service Connection Location     |      |                         |      |       | Storm |
|---------------------------------|------|-------------------------|------|-------|-------|
| Distance from downstream San MH | 5333 | towards upstream San MH | 5334 | 37.4m |       |
| Distance from downstream Stm MH | -    | towards upstream Stm MH | -    |       |       |

| Power            | Size | Communications   | Size | Cable            | Size | Gas      | Size |
|------------------|------|------------------|------|------------------|------|----------|------|
| BC Hydro         | -    | Telus            | -    | Shaw             | -    | FortisBC | -    |
| Overhead Service |      | Overhead Service |      | Overhead Service |      |          |      |

| Installed by: | City of Prince George forces | Survey Date: | August 2014 |
|---------------|------------------------------|--------------|-------------|
| Comments:     |                              | •            |             |

NOT TO SCALE The information contained herein is for internal use only. Not to be relied on unless confirmed by site inspection and/or investidation.