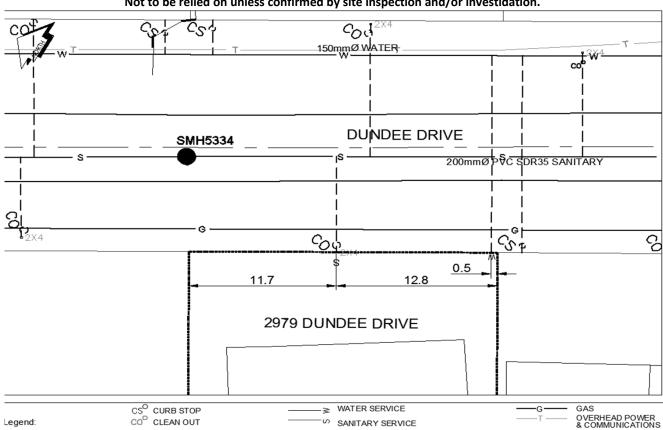

## City of Prince George **History Sheet**

| D: 008852499 | PID:   |
|--------------|--------|
| U:           | SD/MU: |
| O:           | WO:    |

Civic Address: 2979 Dundee Drive

Legal Description: Lot: 46 District Lot: 4046 Plan: 22626

| Service<br>Type | Diameter | Material | Invert Elev<br>at main | Invert Elev at property line | Invert Elev<br>service end | Distance into property | Installation<br>Date |
|-----------------|----------|----------|------------------------|------------------------------|----------------------------|------------------------|----------------------|
| Sanitary        | 100mm    | PVC      | 745.99                 | -                            | 745.88                     | 0.00                   | August 2014          |
| Water           | 20mm     | Copper   | -                      | -                            | -                          | -                      |                      |
| Storm           | N/A      | N/A      | -                      | -                            | -                          | -                      |                      |

| Service Connection Location     |      |                         |      |       | Storm |
|---------------------------------|------|-------------------------|------|-------|-------|
| Distance from downstream San MH | 5333 | towards upstream San MH | 5334 | 63.6m |       |
| Distance from downstream Stm MH | -    | towards upstream Stm MH | -    |       |       |

| Power    | Size                                            | Communications | Size      | Cable | Size | Gas      | Size |
|----------|-------------------------------------------------|----------------|-----------|-------|------|----------|------|
| BC Hydro | -                                               | Telus          | -         | Shaw  | -    | FortisBC | -    |
| Overhead | erhead Service Overhead Service Overhead Servic |                | d Service |       |      |          |      |