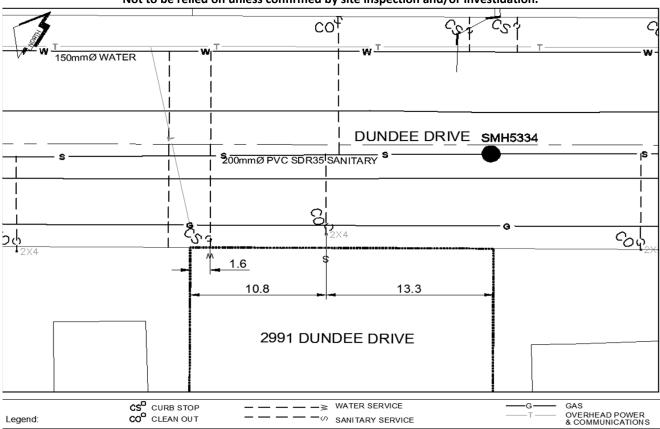

## City of Prince George **History Sheet**

| 008852472 | PID:   |
|-----------|--------|
|           | SD/MU: |
|           | WO:    |

Civic Address: 2991 Dundee Frive

Legal Description: Lot: 46 District Lot: 4046 Plan: 22626

| Service<br>Type | Diameter | Material | Invert Elev<br>at main | Invert Elev at property line | Invert Elev<br>service end | Distance into property | Installation<br>Date |
|-----------------|----------|----------|------------------------|------------------------------|----------------------------|------------------------|----------------------|
| Sanitary        | 100mm    | PVC      | 747.07                 | -                            | 747.79                     | -1.20                  | August 2014          |
| Water           | 20mm     | Copper   | -                      | -                            | -                          | -                      |                      |
| Storm           | N/A      | N/A      | -                      | -                            | -                          | -                      |                      |

| Service Connection Location     |      |                         |      | Sanitary | Storm |
|---------------------------------|------|-------------------------|------|----------|-------|
| Distance from downstream San MH | 5334 | towards upstream San MH | 5335 | 13.1m    |       |
| Distance from downstream Stm MH | -    | towards upstream Stm MH | -    |          |       |

| Power            | Size | Communications                    | Size | Cable | Size | Gas      | Size |
|------------------|------|-----------------------------------|------|-------|------|----------|------|
| BC Hydro         | -    | Telus                             | -    | Shaw  | -    | FortisBC | -    |
| Overhead Service |      | Overhead Service Overhead Service |      |       |      |          |      |

| Installed by: | City of Prince George forces | Survey Date: | August 2014 |
|---------------|------------------------------|--------------|-------------|
| Comments:     |                              | ·            | •           |

NOT TO SCALE The information contained herein is for internal use only. Not to be relied on unless confirmed by site inspection and/or investidation.