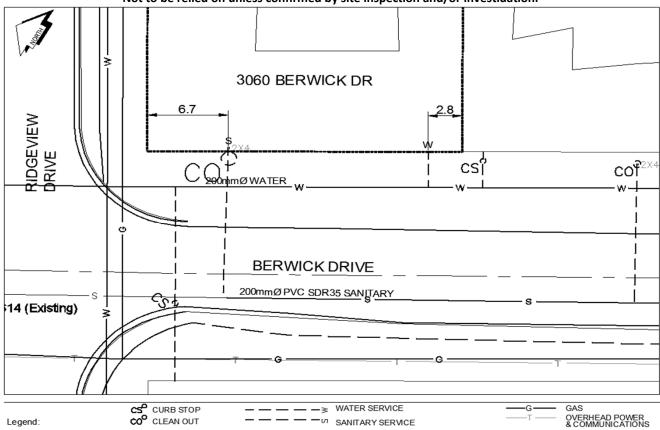

## City of Prince George **History Sheet**

| 008852391 | PID:   |
|-----------|--------|
|           | SD/MU: |
|           | WO:    |

Civic Address: 3060 Berwick Drive

Legal Description: Lot: 39 District Lot: 4046 Plan: 22626

| Service<br>Type | Diameter | Material | Invert Elev<br>at main | Invert Elev at property line | Invert Elev<br>service end | Distance into property | Installation<br>Date |
|-----------------|----------|----------|------------------------|------------------------------|----------------------------|------------------------|----------------------|
| Sanitary        | 100mm    | PVC      | 752.15                 | 753.82                       | 753.86                     | 0.30                   | August 2014          |
| Water           | 20mm     | Copper   | -                      | -                            | -                          | -                      |                      |
| Storm           | N/A      | N/A      | -                      | -                            | -                          | -                      |                      |

| Service Connection Location     | Sanitary | Storm                   |     |       |  |
|---------------------------------|----------|-------------------------|-----|-------|--|
| Distance from downstream San MH | 5347     | towards upstream San MH | 614 | 49.8m |  |
| Distance from downstream Stm MH | -        | towards upstream Stm MH | -   |       |  |

| Power                             | Size | Communications   | Size | Cable | Size | Gas      | Size |
|-----------------------------------|------|------------------|------|-------|------|----------|------|
| BC Hydro                          | -    | Telus            | -    | Shaw  | -    | FortisBC | -    |
| Overhead Service Overhead Service |      | Overhead Service |      |       |      |          |      |

| Installed by: | City of Prince George forces | Survey Date: | August 2014 |
|---------------|------------------------------|--------------|-------------|
| Comments:     |                              | •            |             |

NOT TO SCALE The information contained herein is for internal use only. Not to be relied on unless confirmed by site inspection and/or investidation.