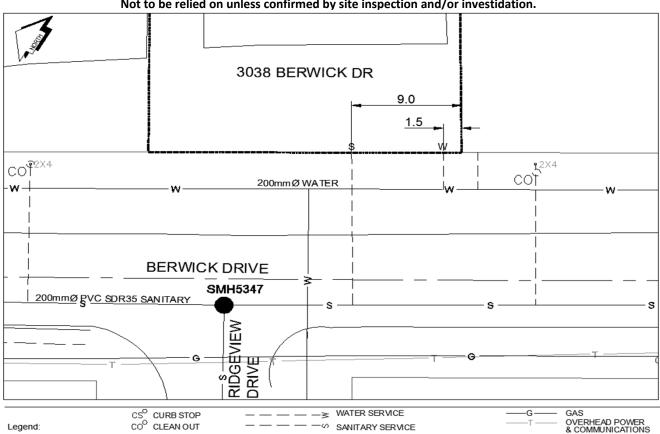

## City of Prince George **History Sheet**

| PID:   | 008852375 |
|--------|-----------|
| SD/MU: |           |
| WO:    |           |

Civic Address: 3038 Berwick Drive

Legal Description: Lot: 37 District Lot: 4046 Plan: 22626

| Service<br>Type | Diameter | Material | Invert Elev<br>at main | Invert Elev at property line | Invert Elev<br>service end | Distance into property | Installation<br>Date |
|-----------------|----------|----------|------------------------|------------------------------|----------------------------|------------------------|----------------------|
| Sanitary        | 100mm    | PVC      | 1.00                   | 1.25                         | 2.00                       | 3.00                   | August 2014          |
| Water           | 20mm     | Copper   | -                      | -                            | -                          | -                      |                      |
| Storm           | N/A      | N/A      | -                      | -                            | -                          | -                      |                      |

| Service Connection Location     |      |                         |      |       | Storm |
|---------------------------------|------|-------------------------|------|-------|-------|
| Distance from downstream San MH | 5349 | towards upstream San MH | 5347 | 72.9m |       |
| Distance from downstream Stm MH | -    | towards upstream Stm MH | -    |       |       |

| Power                             | Size | Communications | Size             | Cable | Size | Gas      | Size |
|-----------------------------------|------|----------------|------------------|-------|------|----------|------|
| BC Hydro                          | -    | Telus          | -                | Shaw  | -    | FortisBC | -    |
| Overhead Service Overhead Service |      | d Service      | Overhead Service |       |      |          |      |

Installed by: City of Prince George forces Survey Date: August 2014
Comments:

NOT TO SCALE The information contained herein is for internal use only. Not to be relied on unless confirmed by site inspection and/or investidation.