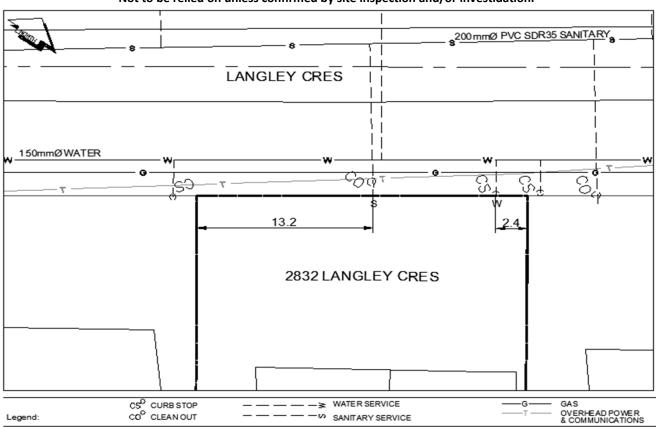

## City of Prince George **History Sheet**

| PID:   | 008852235 |
|--------|-----------|
| SD/MU: |           |
| WO:    |           |

Civic Address: 2832 Langley Cres

Legal Description: Lot: 29 District Lot: 4046 Plan: 22626

| Service<br>Type | Diameter | Material | Invert Elev<br>at main | Invert Elev at property line | Invert Elev<br>service end | Distance into property | Installation<br>Date |
|-----------------|----------|----------|------------------------|------------------------------|----------------------------|------------------------|----------------------|
| Sanitary        | 100mm    | PVC      | 742.59                 | -                            | 742.79                     | -0.07                  | August 2014          |
| Water           | 20mm     | Copper   | -                      | -                            | -                          | -                      |                      |
| Storm           | N/A      | N/A      | -                      | -                            | -                          | -                      |                      |

| Service Connection Location     |      |                         |      |   | Storm |
|---------------------------------|------|-------------------------|------|---|-------|
| Distance from downstream San MH | 5332 | towards upstream San MH | 5333 | - |       |
| Distance from downstream Stm MH | -    | towards upstream Stm MH | -    |   |       |

| Power    | Size                                               | Communications | Size      | Cable | Size | Gas      | Size |
|----------|----------------------------------------------------|----------------|-----------|-------|------|----------|------|
| BC Hydro | -                                                  | Telus          | -         | Shaw  |      | FortisBC | -    |
| Overhead | Overhead Service Overhead Service Overhead Service |                | d Service |       |      |          |      |

| Installed by: | City of Prince George forces | Survey Date: | August 2014 |
|---------------|------------------------------|--------------|-------------|
| Comments:     |                              | ·            | •           |

NOT TO SCALE The information contained herein is for internal use only. Not to be relied on unless confirmed by site inspection and/or investidation.