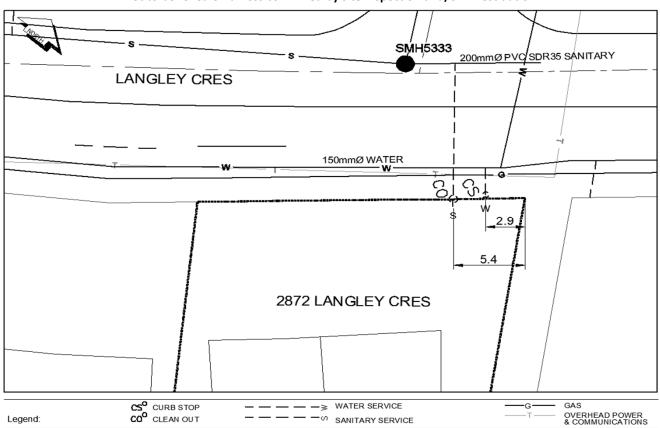

## City of Prince George **History Sheet**

| 008852219 | PID:   |
|-----------|--------|
|           | SD/MU: |
|           | WO:    |

Civic Address: 1872 Langley Cres

Legal Description: Lot: 27 District Lot: 4046 Plan: 22626

| Service<br>Type | Diameter | Material | Invert Elev<br>at main | Invert Elev at property line | Invert Elev<br>service end | Distance into property | Installation<br>Date |
|-----------------|----------|----------|------------------------|------------------------------|----------------------------|------------------------|----------------------|
| Sanitary        | 100mm    | PVC      | 743.84                 | 744.20                       | 744.22                     | 0.61                   | August 2014          |
| Water           | 20mm     | Copper   | -                      | -                            | -                          | -                      |                      |
| Storm           | N/A      | N/A      | -                      | -                            | -                          | -                      |                      |

| Service Connection Location     |      |                         |      |        | Storm |
|---------------------------------|------|-------------------------|------|--------|-------|
| Distance from downstream San MH | 5332 | towards upstream San MH | 5333 | 105.1m |       |
| Distance from downstream Stm MH | -    | towards upstream Stm MH | -    |        |       |

| Power            | Size | Communications   | Size | Cable            | Size | Gas      | Size |
|------------------|------|------------------|------|------------------|------|----------|------|
| BC Hydro         | -    | Telus            | -    | Shaw             | -    | FortisBC | -    |
| Overhead Service |      | Overhead Service |      | Overhead Service |      |          |      |

NOT TO SCALE The information contained herein is for internal use only. Not to be relied on unless confirmed by site inspection and/or investidation.