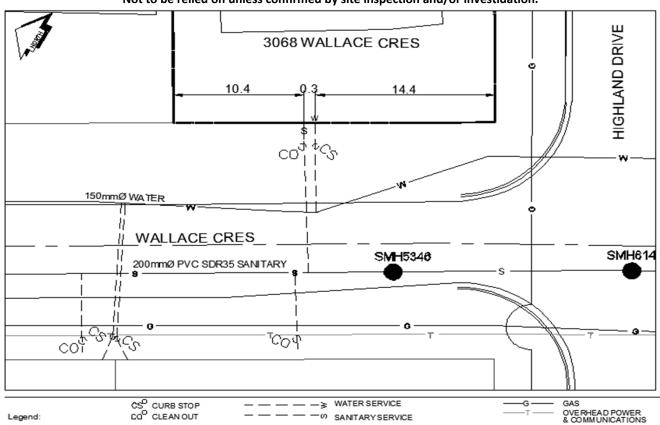

## City of Prince George **History Sheet**

| PID:   | 008852006 |
|--------|-----------|
| SD/MU: |           |
| WO:    |           |

Civic Address: 3068 Wallace Cres

Legal Description: Lot: 11 District Lot: 4046 Plan: 22626

| Service<br>Type | Diameter | Material | Invert Elev<br>at main | Invert Elev at property line | Invert Elev<br>service end | Distance into property | Installation<br>Date |
|-----------------|----------|----------|------------------------|------------------------------|----------------------------|------------------------|----------------------|
| Sanitary        | 100mm    | PVC      | 755.74                 | -                            | 756.80                     | -1.70                  | August 2014          |
| Water           | 20mm     | Copper   | -                      | -                            | -                          | -                      |                      |
| Storm           | N/A      | N/A      | -                      | -                            | -                          | -                      |                      |

| Service Connection Location     |      |                         |      |      | Storm |
|---------------------------------|------|-------------------------|------|------|-------|
| Distance from downstream San MH | 5346 | towards upstream San MH | 5347 | 6.9m |       |
| Distance from downstream Stm MH | -    | towards upstream Stm MH | -    |      |       |

| Power            | Size | Communications | Size      | Cable   | Size      | Gas      | Size |
|------------------|------|----------------|-----------|---------|-----------|----------|------|
| BC Hydro         | -    | Telus          | -         | Shaw    | -         | FortisBC | -    |
| Overhead Service |      | Overhead       | d Service | Overhea | d Service |          |      |

| Installed by: | City of Prince George forces | Survey Date: | August 2014 |
|---------------|------------------------------|--------------|-------------|
| Comments:     |                              | ·            | •           |

NOT TO SCALE The information contained herein is for internal use only. Not to be relied on unless confirmed by site inspection and/or investidation.