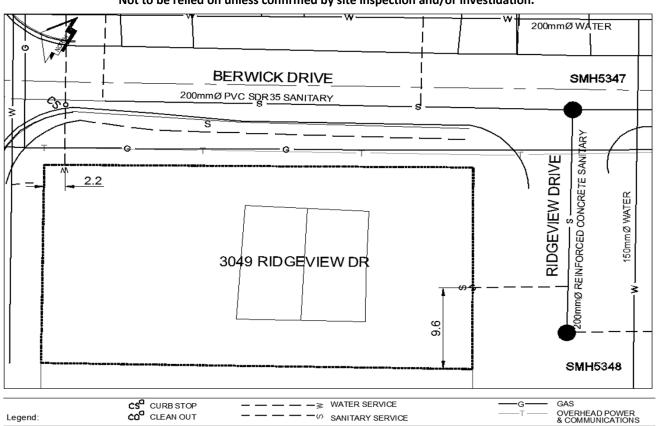

## City of Prince George **History Sheet**

| PID: 00885 | 1956 |
|------------|------|
| SD/MU:     |      |
| WO:        |      |

Civic Address: 3049 Berwick Drive

Legal Description: Lot: 10 District Lot: 4046 Plan: 22626

| Service<br>Type | Diameter | Material | Invert Elev<br>at main | Invert Elev at property line | Invert Elev<br>service end | Distance into property | Installation<br>Date |
|-----------------|----------|----------|------------------------|------------------------------|----------------------------|------------------------|----------------------|
| Sanitary        | 100mm    | PVC      | 747.74                 | 747.92                       | 747.93                     | 0.50                   | August 2014          |
| Water           | 20mm     | Copper   | -                      | -                            | -                          | -                      |                      |
| Storm           | N/A      | N/A      | -                      | -                            | -                          | -                      |                      |

| Service Connection Location     |      |                         |   |       | Storm |
|---------------------------------|------|-------------------------|---|-------|-------|
| Distance from downstream San MH | 5347 | towards upstream San MH | - | 20.6m |       |
| Distance from downstream Stm MH | -    | towards upstream Stm MH | - |       |       |

| Power            | Size | Communications   | Size | Cable              | Size | Gas      | Size |
|------------------|------|------------------|------|--------------------|------|----------|------|
| BC Hydro         | -    | Telus            | -    | Shaw               | 5348 | FortisBC | -    |
| Overhead Service |      | Overhead Service |      | e Overhead Service |      |          |      |

## NOT TO SCALE The information contained herein is for internal use only. Not to be relied on unless confirmed by site inspection and/or investidation.