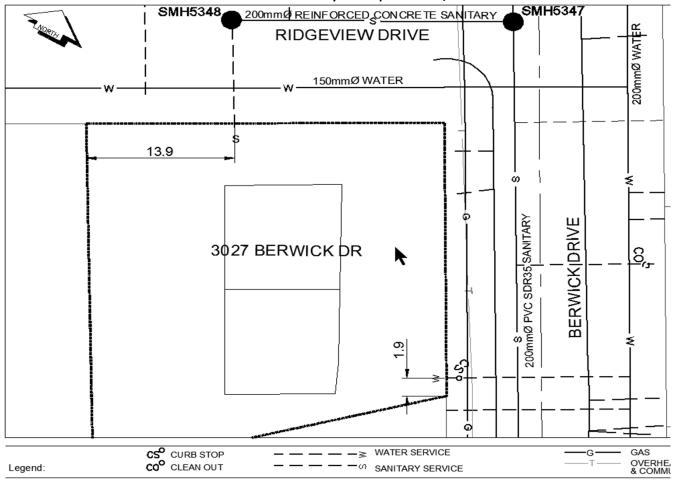

## City of Prince George **History Sheet**

| 008851891 | PID:   |
|-----------|--------|
|           | SD/MU: |
|           | WO:    |

Civic Address: 3027 Berwick Drive Legal Description: Lot: 9 District Lot: 4046 Plan: 22626

| Service<br>Type | Diameter | Material | Invert Elev<br>at main | Invert Elev at<br>property line | Invert Elev<br>service end | Distance into<br>property | Installation<br>Date |
|-----------------|----------|----------|------------------------|---------------------------------|----------------------------|---------------------------|----------------------|
| Sanitary        | 100mm    | PVC      | 747.77                 | 747.98                          | 747.98                     | 0.00                      | August 2014          |
| Water           | 20mm     | Copper   | -                      | -                               | -                          | -                         |                      |
| Storm           | N/A      | N/A      | -                      | -                               | -                          | -                         |                      |
|                 |          |          |                        |                                 |                            |                           |                      |

| Service Connection Location     |            |                      |                           |             |            |       | Storm    |
|---------------------------------|------------|----------------------|---------------------------|-------------|------------|-------|----------|
| Distance from downstream San MH |            | 5348                 | towards upst              | ream San MH | 5347       | 26.8m |          |
| Distance from downstream Stm MH |            |                      | towards upstream Stm MH - |             |            |       |          |
| Devee                           | <b>C</b> ' | <b>C</b> omminations | <b>C</b> '                | C-hl-       | <b>C</b> ' | 0     | <b>C</b> |
| Power                           | Size       | Communications       | Size                      | Cable       | Size       | Gas   | Size     |

| Power    | 5120                              | communications | 5120             | Cable | 5120 | Gas      | 5120 |
|----------|-----------------------------------|----------------|------------------|-------|------|----------|------|
| BC Hydro | -                                 | Telus          | -                | Shaw  | -    | FortisBC | -    |
| Overhead | Overhead Service Overhead Service |                | Overhead Service |       |      |          |      |
|          |                                   |                |                  |       |      |          |      |