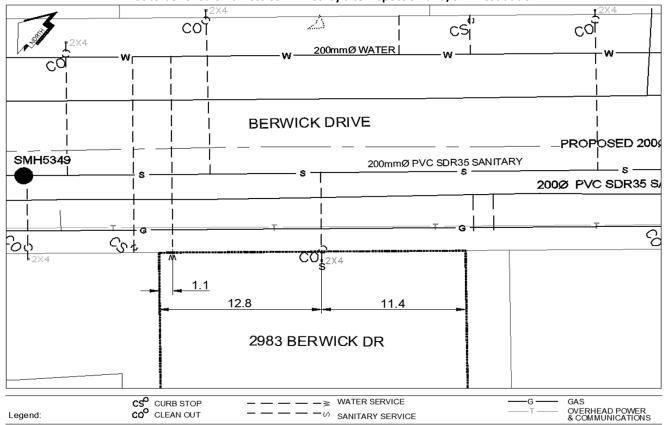

## City of Prince George **History Sheet**

| 008851794 | PID:   |
|-----------|--------|
|           | SD/MU: |
|           | WO:    |

Civic Address: 2983 Berwick Drive Legal Description: Lot: 6 District Lot: 4046 Plan: 22626

| Service<br>Type                                              | Diameter   | Material | Invert Elev<br>at main | Invert Elev at<br>property line | Invert Elev<br>service end | Distance into<br>property | Installation<br>Date |
|--------------------------------------------------------------|------------|----------|------------------------|---------------------------------|----------------------------|---------------------------|----------------------|
| Sanitary                                                     | 100mm      | PVC      | 743.86                 | 744.04                          | 744.06                     | 0.80                      | August 2014          |
| Water                                                        | 20mm       | Copper   | -                      | -                               | -                          | -                         |                      |
| Storm                                                        | N/A        | N/A      | -                      | -                               | -                          | -                         |                      |
| Service Connectio                                            | n Location |          |                        |                                 |                            | Sanitary                  | Storm                |
| vistance from downstream San MH 5332 towards upstream San MH |            | 5349     | 71.6m                  |                                 |                            |                           |                      |
| Distance from downstream Stm MH                              |            | -        | towards upst           | tream Stm MH                    | -                          |                           |                      |

| istance noni dom |      | -              | towarus upst |         |           |          |      |
|------------------|------|----------------|--------------|---------|-----------|----------|------|
| Power            | Size | Communications | Size         | Cable   | Size      | Gas      | Size |
| BC Hydro         | -    | Telus          | -            | Shaw    | -         | FortisBC | -    |
| Overhead Service |      | Overhead       | l Service    | Overhea | d Service |          | •    |

Installed by: City of Prince George forces Survey Date: August 2014 Comments: