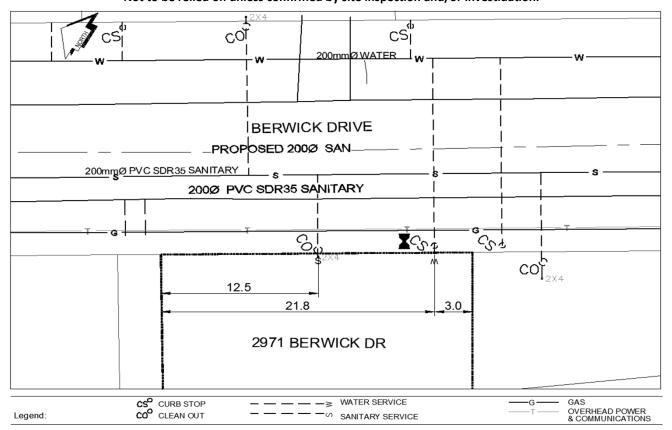

## Civic Address: 2971 Berwick Drive Legal Description: Lot: 5 District Lot: 4046 Plan: 22626

| Service<br>Type             | Diameter        | Material | Invert Elev<br>at main | Invert Elev at<br>property line | Invert Elev<br>service end | Distance into<br>property | Installation<br>Date |
|-----------------------------|-----------------|----------|------------------------|---------------------------------|----------------------------|---------------------------|----------------------|
| Sanitary                    | 100mm           | PVC      | 743.06                 | 743.22                          | 743.23                     | 0.30                      | August 2014          |
| Water                       | 20mm            | Copper   | -                      | -                               | -                          | -                         |                      |
| Storm                       | N/A             | N/A      | -                      | -                               | -                          | -                         |                      |
|                             | <u> </u>        | N/A      | -                      | -                               | -                          | -<br>Sanitary             | Storm                |
| Service Connection Location |                 |          |                        |                                 |                            |                           | Storm                |
| Distance from do            | wnstream San MH | 5332     | towards upst           | tream San MH                    | 5349                       | 44.2m                     |                      |

| Distance nonn dov               | VIISti Calli Sali IVIII | 3332           | towarus upst              | lean San Min | 2242       | 44.2111  |      |
|---------------------------------|-------------------------|----------------|---------------------------|--------------|------------|----------|------|
| Distance from downstream Stm MH |                         | -              | - towards upstream Stm MH |              | -          |          |      |
| Power                           | Size                    | Communications | Size                      | Cable        | Size       | Gas      | Size |
| BC Hydro                        | -                       | Telus          | -                         | Shaw         | -          | FortisBC | -    |
| Overhead                        | d Service               | Overhead       | l Service                 | Overhea      | ad Service |          |      |