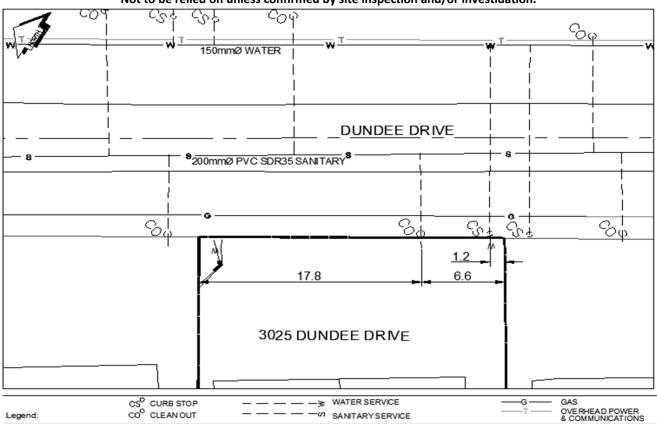

## City of Prince George **History Sheet**

| PID:   | 00883817879.6m |
|--------|----------------|
| SD/MU: |                |
| WO:    |                |

Civic Address: 3025 Dundee Drive

Legal Description: Lot: 42 District Lot: 4046 Plan: 22626

| Service<br>Type | Diameter | Material | Invert Elev<br>at main | Invert Elev at property line | Invert Elev<br>service end | Distance into property | Installation<br>Date |
|-----------------|----------|----------|------------------------|------------------------------|----------------------------|------------------------|----------------------|
| Sanitary        | 100mm    | PVC      | 751.20                 | 752.49                       | 752.63                     | 0.86                   | August 2014          |
| Water           | 20mm     | Copper   | -                      | -                            | -                          | -                      |                      |
| Storm           | N/A      | N/A      | -                      | -                            | -                          | -                      |                      |

| Service Connection Location     |      |                         |      |   | Storm |
|---------------------------------|------|-------------------------|------|---|-------|
| Distance from downstream San MH | 5334 | towards upstream San MH | 5335 | - |       |
| Distance from downstream Stm MH | -    | towards upstream Stm MH | -    |   |       |

| Power    | Size                              | Communications | Size             | Cable | Size | Gas      | Size |
|----------|-----------------------------------|----------------|------------------|-------|------|----------|------|
| BC Hydro | -                                 | Telus          | -                | Shaw  | -    | FortisBC | -    |
| Overhead | Overhead Service Overhead Service |                | Overhead Service |       |      |          |      |