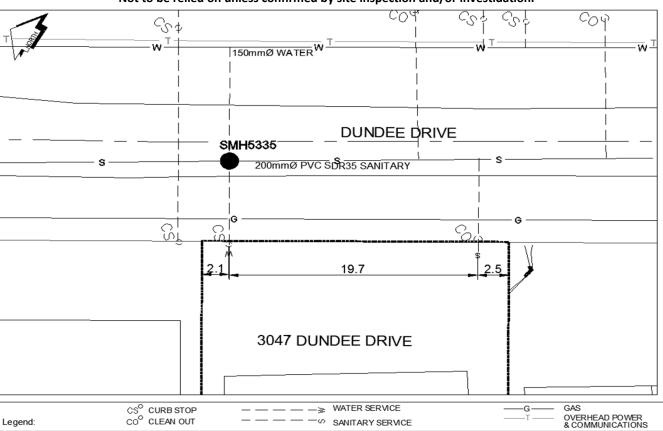

## City of Prince George **History Sheet**

| 008838071 | PID:   |
|-----------|--------|
|           | SD/MU: |
|           | WO:    |

Civic Address: 3047 dundee Drive

Legal Description: Lot: 41 District Lot: 4046 Plan: 22626

| Service<br>Type | Diameter | Material | Invert Elev<br>at main | Invert Elev at property line | Invert Elev<br>service end | Distance into property | Installation<br>Date |
|-----------------|----------|----------|------------------------|------------------------------|----------------------------|------------------------|----------------------|
| Sanitary        | 100mm    | PVC      | 752.46                 | 754.09                       | 754.26                     | 0.75                   | August 2014          |
| Water           | 20mm     | Copper   | -                      | -                            | -                          | -                      |                      |
| Storm           | N/A      | N/A      | -                      | -                            | -                          | -                      |                      |

| Service Connection Location     |      |                         |      |       | Storm |
|---------------------------------|------|-------------------------|------|-------|-------|
| Distance from downstream San MH | 5334 | towards upstream San MH | 5335 | 99.6m |       |
| Distance from downstream Stm MH | -    | towards upstream Stm MH | -    |       |       |

Installed by: City of Prince George forces Survey Date: August 2014
Comments:

## NOT TO SCALE The information contained herein is for internal use only. Not to be relied on unless confirmed by site inspection and/or investidation.