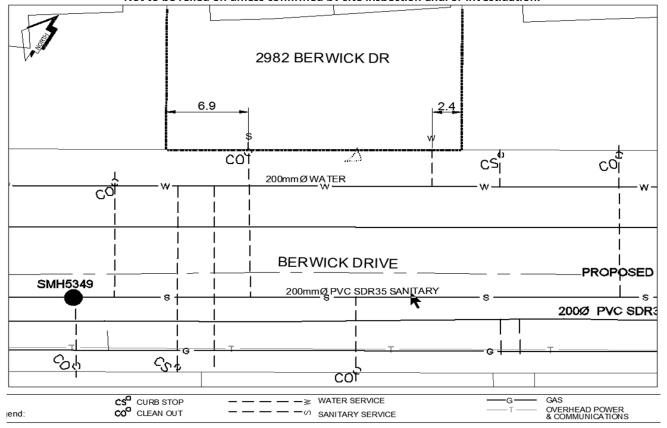

## City of Prince George **History Sheet**

| 008838046 | PID:   |
|-----------|--------|
|           | SD/MU: |
|           | WO:    |

August 2014

Civic Address:2982 Berwick DriveLegal Description:Lot: 33 District Lot: 4046 Plan: 22626

| Service<br>Type | Diameter | Material | Invert Elev<br>at main | Invert Elev at<br>property line | Invert Elev<br>service end | Distance into<br>property | Installation<br>Date |
|-----------------|----------|----------|------------------------|---------------------------------|----------------------------|---------------------------|----------------------|
| Sanitary        | 100mm    | PVC      | 744.12                 | 744.29                          | 744.30                     | 0.61                      | August 2014          |
| Water           | 20mm     | Copper   | -                      | -                               | -                          | -                         |                      |
| Storm           | N/A      | N/A      | -                      | -                               | -                          | -                         |                      |
|                 |          |          |                        |                                 |                            |                           |                      |

| Service Connection Location |                |                |                              |             |      |       | Storm |
|-----------------------------|----------------|----------------|------------------------------|-------------|------|-------|-------|
| Distance from dow           | nstream San MH | 5332           | towards upstream San MH 5349 |             |      | 69.0m |       |
| Distance from dow           | nstream Stm MH | -              | towards upst                 | ream Stm MH | -    |       |       |
|                             |                |                |                              |             |      |       |       |
| Power                       | Size           | Communications | Size                         | Cable       | Size | Gas   | Size  |

| BC Hydro         | - | Telus            | - | Shaw             | - | FortisBC | - |
|------------------|---|------------------|---|------------------|---|----------|---|
| Overhead Service |   | Overhead Service |   | Overhead Service |   |          |   |
|                  |   |                  |   |                  |   |          |   |