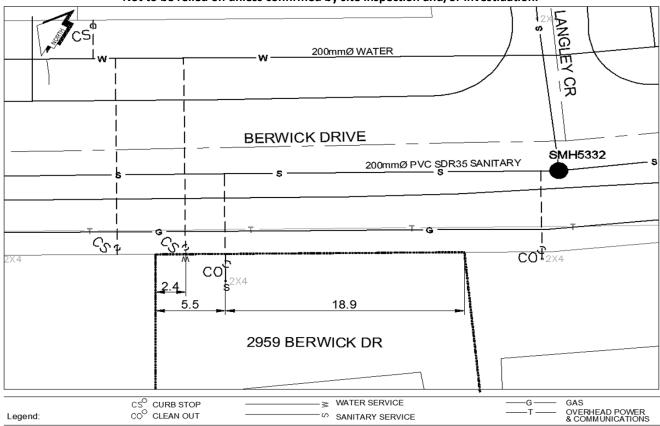

## City of Prince George **History Sheet**

| 008837872 | PID:   |
|-----------|--------|
|           | SD/MU: |
|           | WO:    |

Civic Address: 2959 Berwick Drive

Legal Description: Lot: 4 District Lot: 4046 Plan: 22626

| Service<br>Type | Diameter | Material | Invert Elev<br>at main | Invert Elev at property line | Invert Elev<br>service end | Distance into property | Installation<br>Date |
|-----------------|----------|----------|------------------------|------------------------------|----------------------------|------------------------|----------------------|
| Sanitary        | 100mm    | PVC      | 742.55                 | 742.81                       | 742.90                     | 2.40                   | August 2014          |
| Water           | 20mm     | Copper   | -                      | -                            | -                          | -                      |                      |
| Storm           | N/A      | N/A      | -                      | -                            | -                          | -                      |                      |

| Service Connection Location     |      |                         |      | Sanitary | Storm |
|---------------------------------|------|-------------------------|------|----------|-------|
| Distance from downstream San MH | 5332 | towards upstream San MH | 5349 |          |       |
| Distance from downstream Stm MH | -    | towards upstream Stm MH | -    |          |       |

| Power            | Size | Communications   | Size | Cable            | Size | Gas      | Size |
|------------------|------|------------------|------|------------------|------|----------|------|
| BC Hydro         | -    | Telus            | -    | Shaw             | -    | FortisBC | -    |
| Overhead Service |      | Overhead Service |      | Overhead Service |      |          |      |

| Installed by: | City of Prince George forces | Survey Date: | August 2014 |
|---------------|------------------------------|--------------|-------------|
| Comments:     |                              | •            | •           |

## NOT TO SCALE The information contained herein is for internal use only. Not to be relied on unless confirmed by site inspection and/or investidation.