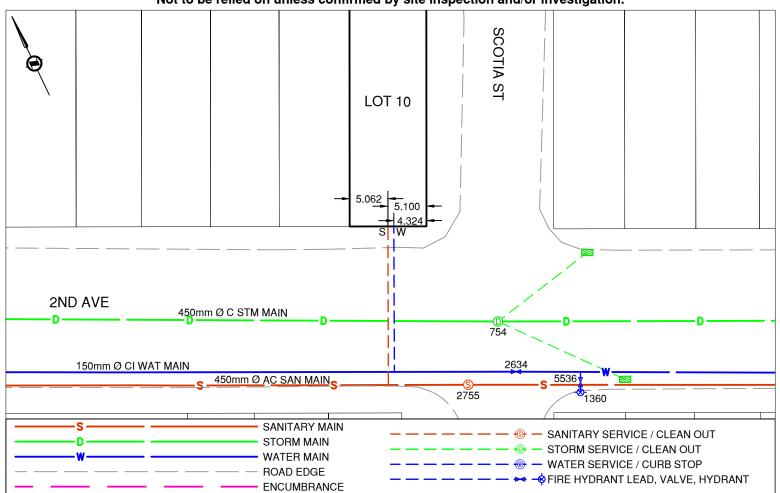

## PRINCE GEORGE Civic Address: 810 2ND AVE

Legal Description: Lot: 10 Block: 27 District Lot: 343 Plan: 1268

| Service Type | Diameter<br>(mm) | Material | Invert Elev<br>@ Main (m) | Invert Elev @<br>Property Line (m) | Invert Elev @<br>Service End (m) | Distance into<br>Property (m) | Installation<br>Date |
|--------------|------------------|----------|---------------------------|------------------------------------|----------------------------------|-------------------------------|----------------------|
| Sanitary     | 100              | PVC      | -                         | -                                  | -                                | -                             | Unknown              |
| Water        | Unknown          | Unknown  | -                         | -                                  | -                                | -                             | Unknown              |
| Storm        | N/A              | -        | -                         | -                                  | _                                | -                             | -                    |

| Sanitary Service Connection Location Notes |                                              | Storm Service Connection Location Notes |  |  |
|--------------------------------------------|----------------------------------------------|-----------------------------------------|--|--|
| Di                                         | istance from downstream SAN MH #2755: 10.57m | Distance from downstream STM MH #: N/A  |  |  |
| Distance to upstream SAN MH #3119: 99.17m  |                                              | Distance to upstream STM MH #: N/A      |  |  |

## Comments:

Sanitary Service and Water Service are in the same trench. Sanitary Service is ~5.1m Northwest from the Southeast corner of Lot 10.

Water Service is ~4.3m Northwest from the Southeast corner of Lot 10.