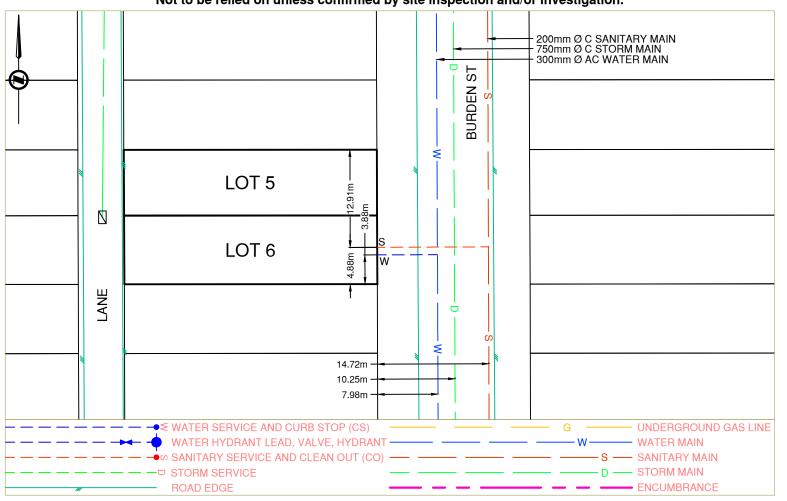

## **Lot Services Sketch**

008746541 008746567

PRINCE GEORGE

Civic Address: 1045 BURDEN ST

Legal Description: Lot: 5 & 6 Block: 87 District Lot: 343 Plan: 1268

| Service Type | Diameter<br>(mm) | Material | Invert Elev<br>@ Main (m) | Invert Elev @<br>Property Line (m) | Invert Elev @<br>Service End (m) | Distance into<br>Property (m) | Installation<br>Date |
|--------------|------------------|----------|---------------------------|------------------------------------|----------------------------------|-------------------------------|----------------------|
| Sanitary     | 100              | AC       | -                         | -                                  | -                                | -                             | January 1957         |
| Water        | 19               | COPPER   | -                         | -                                  | -                                | -                             | January 1957         |
| Storm        | N/A              | -        | -                         | -                                  | -                                | -                             | -                    |

| Sanitary Service Connection Location Notes    | Storm Service Connection Location Notes |  |
|-----------------------------------------------|-----------------------------------------|--|
| Distance from downstream SAN MH #3080: 55.47m | Distance from downstream STM MH #: N/A  |  |
| Distance to upstream SAN MH #3074: 56.14m     | Distance to upstream STM MH #: N/A      |  |

## Comments:

Water Service is ~3.9m North from the South East corner of Lot 6. Sanitary Service is ~9.7m North from the South East corner of Lot 6.

## NOT TO SCALE The information contained herein is for internal use only. Not to be relied on unless confirmed by site inspection and/or investigation.