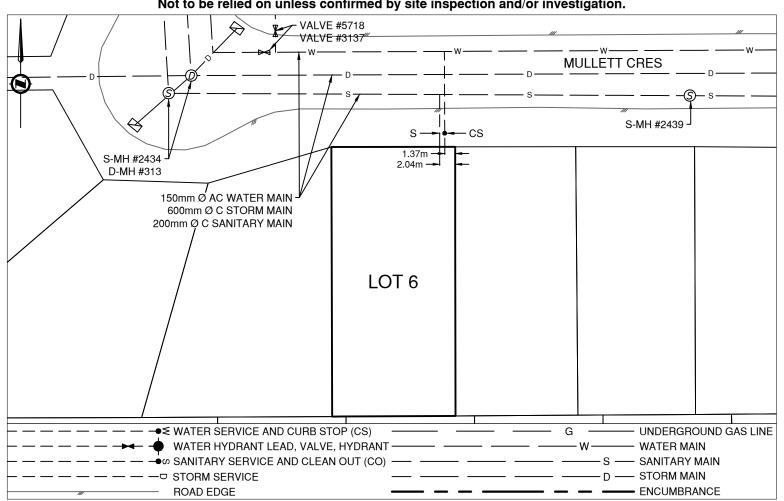

## **PRINCE GEORGE**

Civic Address: 323 MULLETT CRES

Legal Description: Lot: 6 District Lot: 482 Plan: 22883

| Service Type | Diameter<br>(mm) | Material | Invert Elev<br>@ Main (m) | Invert Elev @<br>Property Line (m) | Invert Elev @<br>Service End (m) | Distance into<br>Property (m) | Installation<br>Date |
|--------------|------------------|----------|---------------------------|------------------------------------|----------------------------------|-------------------------------|----------------------|
| Sanitary     | 100              | AC       | -                         | -                                  | -                                | -                             | January 1 1976       |
| Water        | 19               | COPPER   | -                         | -                                  | -                                | -                             | January 1 1976       |
| Storm        | N/A              | -        | -                         | -                                  | -                                | -                             | -                    |

| Sanitary Service Connection Location N        | lotes Storm Service Connection Location Notes |
|-----------------------------------------------|-----------------------------------------------|
| Distance from downstream SAN MH #2439: 33.08m | Distance from downstream STM MH #: N/A        |
| Distance to upstream SAN MH #2434: 35.86m     | Distance to upstream STM MH #: N/A            |

## Comments:

Curb Stop is  $\sim$ 1.4m from the North East corner of Lot 6. Sanitary Service is  $\sim$ 2.0m from the North East corner of Lot 6.

Inspection #4228156 completed 2022-05-16.