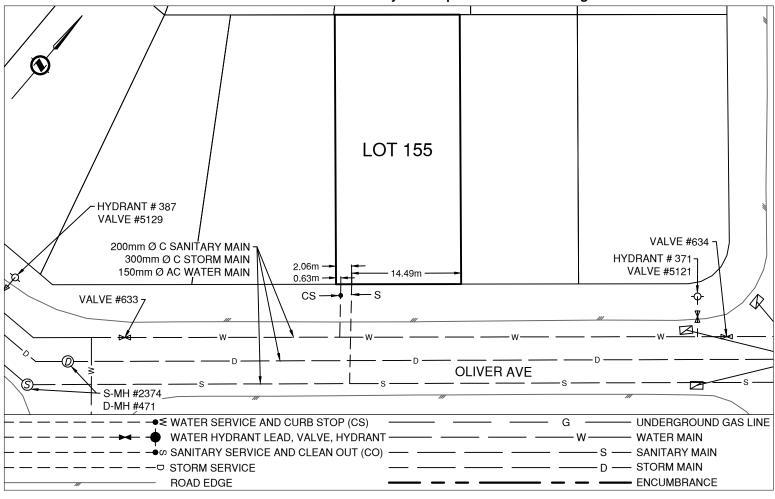

## Civic Address: 4712 OLIVER AVE Legal Description: Lot: 155 District Lot: 482 Plan: 22883

| Service Type                                                                         | Diameter<br>(mm)   | Material          | Invert Elev<br>@ Main (m) | Invert Elev @<br>Property Line (m) |                                    | Invert Elev @<br>Service End (m)           | Distance into<br>Property (m) |                       | stallation<br>Date |  |
|--------------------------------------------------------------------------------------|--------------------|-------------------|---------------------------|------------------------------------|------------------------------------|--------------------------------------------|-------------------------------|-----------------------|--------------------|--|
| Sanitary                                                                             | 100                | AC                | -                         | -                                  |                                    | -                                          | - Jan                         |                       | nuary 1 1976       |  |
| Water                                                                                | 19                 | COPPER            | -                         | -                                  |                                    | -                                          |                               | Ja                    | nuary 1 1977       |  |
| Storm                                                                                | N/A                | -                 | -                         | -                                  |                                    | -                                          | -                             |                       |                    |  |
| Sanitary Service Connection Location Notes Storm Service Conn                        |                    |                   |                           |                                    |                                    |                                            |                               | ection Location Notes |                    |  |
| Distance from downstream SAN MH #2317: 56.97m Distance from downstream STM MH #: N/A |                    |                   |                           |                                    |                                    |                                            |                               |                       |                    |  |
| Distance to upstream SAN MH #2374: 42.72m                                            |                    |                   |                           |                                    | Distance to upstream STM MH #: N/A |                                            |                               |                       |                    |  |
|                                                                                      |                    |                   | Mis                       | cellaned                           | ous Utilities                      |                                            |                               |                       |                    |  |
| Po                                                                                   | ower               | C                 | Communications            |                                    | Cable                              |                                            | Gas                           |                       |                    |  |
| BC                                                                                   | Hydro              |                   | TELUS                     |                                    |                                    | Shaw Cable                                 |                               | FortisBC              |                    |  |
| Underground Service                                                                  |                    | Un                | Underground Service       |                                    | Underground Service                |                                            | Underground Service           |                       |                    |  |
| Installation By:                                                                     | Unknown            |                   |                           |                                    |                                    |                                            | S                             | urvey Date:           | 2022-05-16         |  |
|                                                                                      |                    |                   |                           | Com                                | nents:                             |                                            | ·                             |                       |                    |  |
| Curb Stop is ~0.6r                                                                   | n from the South W | est corner of Lot | 155. Sanitary Serv        | /ice is ~2.0                       | Om from the Sou                    | th West corner of Lot 15                   | 5.                            |                       |                    |  |
| Inspection #42281                                                                    | 65 completed 2022  | -05-16.           |                           |                                    |                                    |                                            |                               |                       |                    |  |
|                                                                                      |                    |                   |                           |                                    |                                    | n is for internal us<br>ction and/or inves |                               |                       |                    |  |