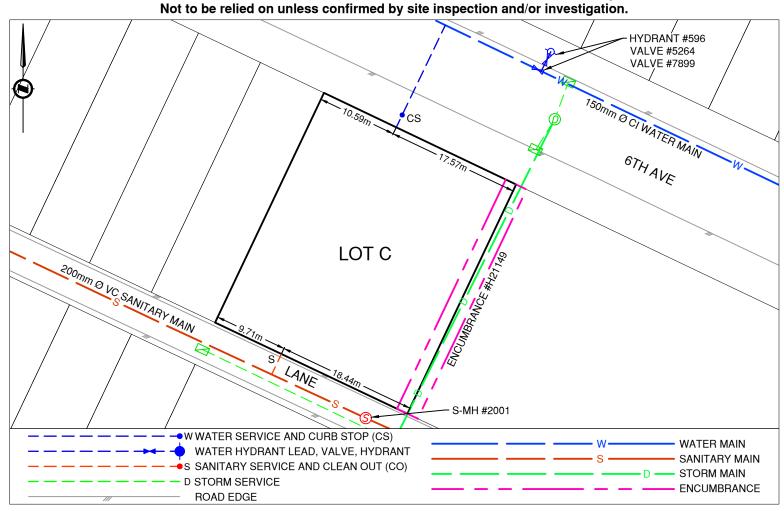

## **Lot Services Sketch**

PID:

008669244

Civic Address: 1713 6TH AVE

Legal Description: Lot: C District Lot: 343 Plan: 21521

| Service Type | Diameter<br>(mm) | Material | Invert Elev<br>@ Main (m) | Invert Elev @<br>Property Line (m) | Invert Elev @<br>Service End (m) | Distance into<br>Property (m) | Installation<br>Date |
|--------------|------------------|----------|---------------------------|------------------------------------|----------------------------------|-------------------------------|----------------------|
| Sanitary     | Unknown          | Unknown  | -                         | -                                  | -                                | -                             | Unknown              |
| Water        | 19               | COPPER   | -                         | -                                  | -                                | -                             | Unknown              |
| Storm        | N/A              | -        | -                         | -                                  | -                                | -                             | -                    |

| Sanitary Service Connection Location Notes    | Storm Service Connection Location Notes |  |  |
|-----------------------------------------------|-----------------------------------------|--|--|
| Distance from downstream SAN MH #2001: 13.71m | Distance from downstream STM MH #: N/A  |  |  |
| Distance to upstream SAN MH #1993: 115.76m    | Distance to upstream STM MH #: N/A      |  |  |

## Comments:

Curb Stop is ~10.6m East from the Northwest corner of Lot C. Sanitary Service is ~9.7m East from the Southwest corner of Lot C.

NOT TO SCALE The information contained herein is for internal use only. Not to be relied on unless confirmed by site inspection and/or investigation.