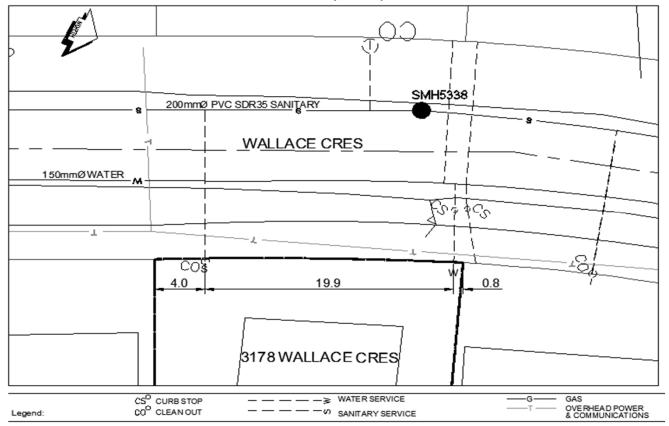

## Civic Address: 3178 Wallace Cres Legal Description: Lot: 5 District Lot: 4046 Plan: 23142

| Service<br>Type | Diameter | Material | Invert Elev<br>at main | Invert Elev at<br>property line | Invert Elev<br>service end | Distance into<br>property | Installation<br>Date |
|-----------------|----------|----------|------------------------|---------------------------------|----------------------------|---------------------------|----------------------|
| Sanitary        | 100mm    | PVC      | 1.00                   | 1.78                            | 2.00                       | 3.00                      | August 2014          |
| Water           | 20mm     | Copper   | -                      | -                               | -                          | -                         |                      |
| Storm           | N/A      | N/A      | -                      | -                               | -                          | -                         |                      |
|                 |          | -        | L                      | L                               |                            |                           |                      |

| ervice Connection                        | Location        |                |                              |              |           | Sanitary | Storm |
|------------------------------------------|-----------------|----------------|------------------------------|--------------|-----------|----------|-------|
| Distance from downstream San MH 5337 tow |                 | towards ups    | towards upstream San MH 5338 |              | 124m      |          |       |
| Distance from dow                        | vnstream Stm MH | -              | towards ups                  | tream Stm MH | -         |          |       |
| Power                                    | Size            | Communications | Size                         | Cable        | Size      | Gas      | Size  |
| BC Hydro                                 | -               | Telus          | -                            | Shaw         | -         | FortisBC | -     |
| Overhead                                 | Service         | Overhead       | Service                      | Overhea      | d Service |          |       |