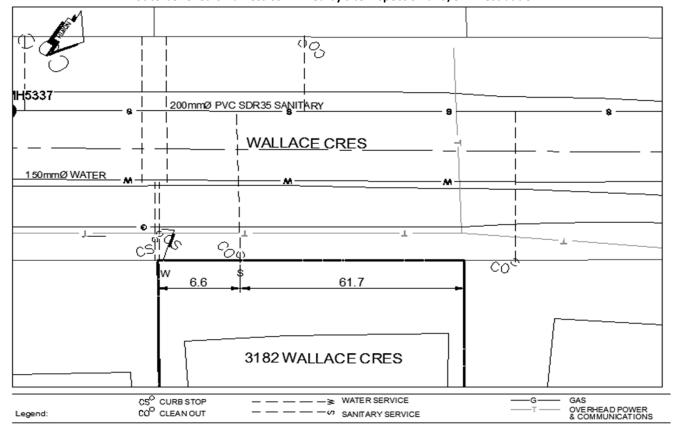

## City of Prince George **History Sheet**

| ID: 008609586 | PID:   |
|---------------|--------|
| IU:           | SD/MU: |
| <b>/</b> 0:   | WO:    |

Survey Date:

August 2014

## Civic Address: 3182 Wallace Cres Legal Description: Lot: 4 District Lot: 4046 Plan: 23142

| Service<br>Type | Diameter | Material | Invert Elev<br>at main | Invert Elev at<br>property line | Invert Elev<br>service end | Distance into<br>property | Installation<br>Date |
|-----------------|----------|----------|------------------------|---------------------------------|----------------------------|---------------------------|----------------------|
| Sanitary        | 100mm    | PVC      | 761.43                 | 762.76                          | 2.00                       | 0.20                      | August 2014          |
| Water           | 20mm     | Copper   | -                      | -                               | -                          | -                         |                      |
| Storm           | N/A      | N/A      | -                      | -                               | -                          | -                         |                      |

| Distance from downstream San MH 5337                      |                                                    | towards upstream San MH |         | 5338       | 18.5m |          |      |
|-----------------------------------------------------------|----------------------------------------------------|-------------------------|---------|------------|-------|----------|------|
| Distance from downstream Stm MH - towards upstream Stm MI |                                                    | ream Stm MH             | -       |            |       |          |      |
| Power                                                     | Size                                               | Communications          | Size    | Cable      | Size  | Gas      | Size |
| BC Hydro                                                  | -                                                  | Telus                   | -       | Shaw       | -     | FortisBC | -    |
| Overhead                                                  | Overhead Service Overhead Service Overhead Service |                         | Overhea | ad Service |       |          |      |