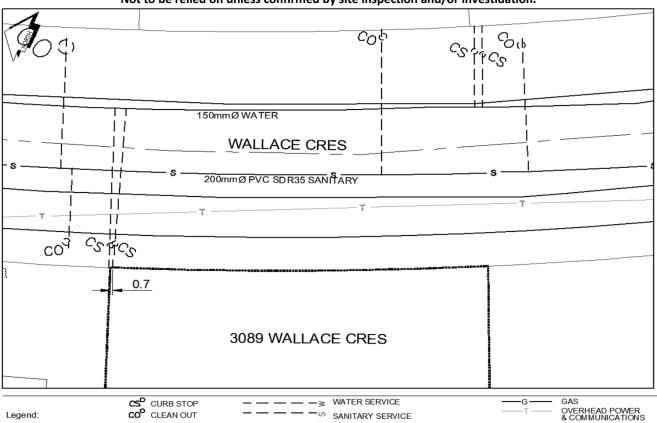

## City of Prince George **History Sheet**

| PID:   | 008589020 |
|--------|-----------|
| SD/MU: |           |
| WO:    |           |

Civic Address: 3089 Wallace Cres

Legal Description: Lot: 27 District Lot: 4046 Plan: 23142

| Service<br>Type | Diameter | Material | Invert Elev<br>at main | Invert Elev at property line | Invert Elev<br>service end | Distance into property | Installation<br>Date |
|-----------------|----------|----------|------------------------|------------------------------|----------------------------|------------------------|----------------------|
| Sanitary        | N/A      | N/A      |                        | -                            | -                          | -                      | -                    |
| Water           | 20mm     | Copper   | -                      | -                            | -                          | -                      |                      |
| Storm           | N/A      | N/A      | -                      | -                            | -                          | -                      |                      |

| Service Connection Location     |   |                         |   | Sanitary | Storm |
|---------------------------------|---|-------------------------|---|----------|-------|
| Distance from downstream San MH | - | towards upstream San MH | - | -        |       |
| Distance from downstream Stm MH | - | towards upstream Stm MH | - |          |       |

| Power                             | Size | Communications   | Size | Cable | Size | Gas      | Size |
|-----------------------------------|------|------------------|------|-------|------|----------|------|
| BC Hydro                          | -    | Telus            | -    | Shaw  | -    | FortisBC | -    |
| Overhead Service Overhead Service |      | Overhead Service |      |       |      |          |      |