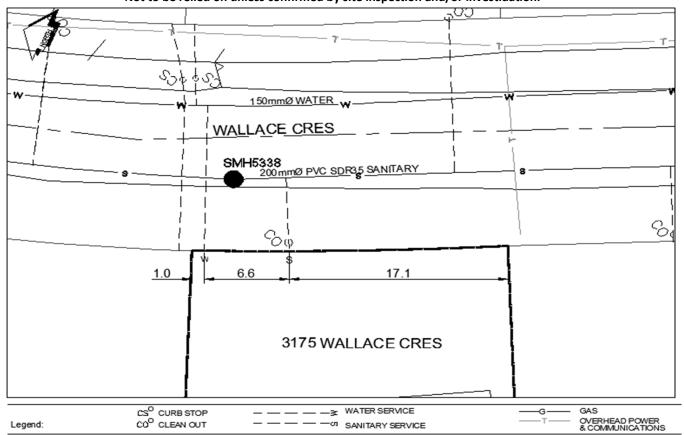

## Civic Address:3175 Wallace CresLegal Description:Lot: 55 District Lot: 4046 Plan: 23142

| Service<br>Type    | Diameter | Material | Invert Elev<br>at main        | Invert Elev at<br>property line | Invert Elev<br>service end | Distance into<br>property | Installation<br>Date |
|--------------------|----------|----------|-------------------------------|---------------------------------|----------------------------|---------------------------|----------------------|
| Sanitary           | 100mm    | PVC      | 764.76                        | -                               | 765.69                     | -0.30                     | August 2014          |
| Water              | 20mm     | Copper   | -                             | -                               | -                          | -                         |                      |
| Storm              | N/A      | N/A      | -                             | -                               | -                          | -                         |                      |
| Service Connection | ,        | N/A      | _                             | _                               | _                          | Sanitary                  | Storm                |
|                    |          | 5337     | towards upstream San MH -5337 |                                 |                            | 54.1m                     |                      |

| Distance from downstream Stm MH - towards upstream Stm MH - |           |                  |      |                  |      |          |      |
|-------------------------------------------------------------|-----------|------------------|------|------------------|------|----------|------|
| Power                                                       | Size      | Communications   | Size | Cable            | Size | Gas      | Size |
| BC Hydro                                                    | -         | Telus            | -    | Shaw             | -    | FortisBC | -    |
| Overhead                                                    | d Service | Overhead Service |      | Overhead Service |      |          |      |

| Installed by: | City of Prince George forces | Survey Date: | August 2014 |
|---------------|------------------------------|--------------|-------------|
| Comments:     |                              | -            |             |