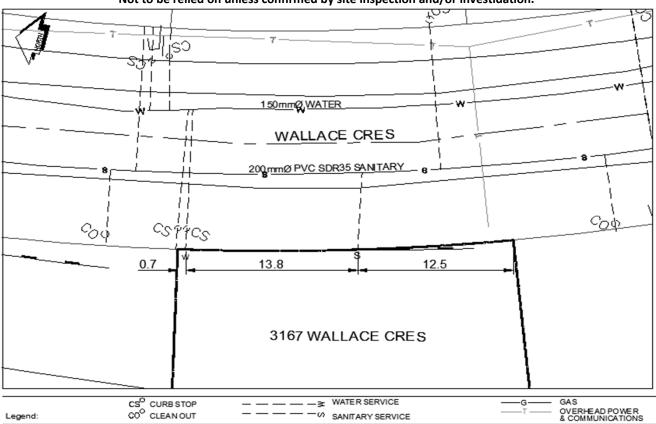

## PID: 008586462 SD/MU: WO:

Civic Address: 3167 Wallace Cres

Legal Description: Lot: 53 District Lot: 4046 Plan: 23142

| Service<br>Type | Diameter | Material | Invert Elev<br>at main | Invert Elev at property line | Invert Elev<br>service end | Distance into property | Installation<br>Date |
|-----------------|----------|----------|------------------------|------------------------------|----------------------------|------------------------|----------------------|
| Sanitary        | 100mm    | PVC      | 1.00                   | 1.25                         | 2.00                       | 3.00                   | August 2014          |
| Water           | 20mm     | Copper   | -                      | -                            | -                          | -                      |                      |
| Storm           | N/A      | N/A      | -                      | -                            | -                          | -                      |                      |

| Service Connection Location     | Sanitary | Storm                   |   |   |  |
|---------------------------------|----------|-------------------------|---|---|--|
| Distance from downstream San MH | -        | towards upstream San MH | - | - |  |
| Distance from downstream Stm MH | -        | towards upstream Stm MH | - |   |  |

| Power            | Size | Communications   | Size | Cable            | Size | Gas      | Size |
|------------------|------|------------------|------|------------------|------|----------|------|
| BC Hydro         | -    | Telus            | -    | Shaw             | -    | FortisBC | -    |
| Overhead Service |      | Overhead Service |      | Overhead Service |      |          |      |

NOT TO SCALE The information contained herein is for internal use only. Not to be relied on unless confirmed by site inspection and/or investidation.