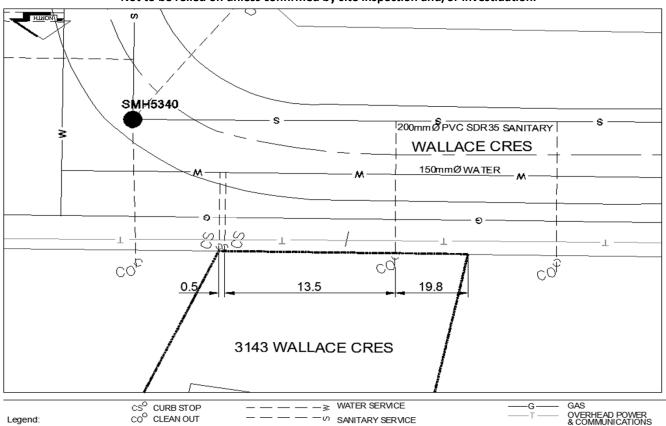

## City of Prince George **History Sheet**

| : 008586403 | PID:   |
|-------------|--------|
| :           | SD/MU: |
| :           | WO:    |

Civic Address: 3143 Wallace Cres

Legal Description: Lot: 15 District Lot: 4046 Plan: 23142

| Service<br>Type | Diameter | Material | Invert Elev<br>at main | Invert Elev at property line | Invert Elev<br>service end | Distance into property | Installation<br>Date |
|-----------------|----------|----------|------------------------|------------------------------|----------------------------|------------------------|----------------------|
| Sanitary        | 100mm    | PVC      | 777.28                 | 777.96                       | 2.00                       | 1.00                   | August 2014          |
| Water           | 20mm     | Copper   | -                      | -                            | -                          | -                      |                      |
| Storm           | N/A      | N/A      | -                      | -                            | -                          | -                      |                      |

| Service Connection Location     | Sanitary | Storm                   |      |       |  |
|---------------------------------|----------|-------------------------|------|-------|--|
| Distance from downstream San MH | 5340     | towards upstream San MH | 5341 | 20.9m |  |
| Distance from downstream Stm MH | -        | towards upstream Stm MH | -    |       |  |

| Power            | Size | Communications   | Size | Cable            | Size | Gas      | Size |
|------------------|------|------------------|------|------------------|------|----------|------|
| BC Hydro         | -    | Telus            | -    | Shaw             | -    | FortisBC | -    |
| Overhead Service |      | Overhead Service |      | Overhead Service |      |          |      |

NOT TO SCALE The information contained herein is for internal use only. Not to be relied on unless confirmed by site inspection and/or investidation.