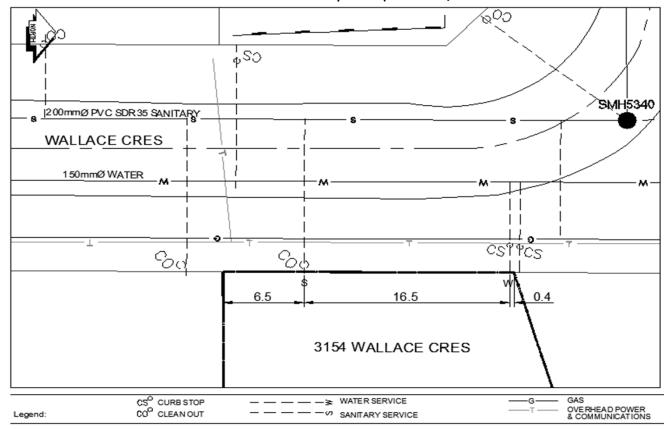

## Civic Address:3154 Wallace CresLegal Description:Lot: 12 District Lot: 4046 Plan: 23142

| Service<br>Type                      | Diameter   | Material                | Invert Elev<br>at main  | Invert Elev at<br>property line | Invert Elev<br>service end | Distance into<br>property | Installation<br>Date |
|--------------------------------------|------------|-------------------------|-------------------------|---------------------------------|----------------------------|---------------------------|----------------------|
| Sanitary                             | 100mm      | PVC                     | 774.99                  | 775.81                          | 775.82                     | 0.12                      | August 2014          |
| Water                                | 20mm       | Copper                  | -                       | -                               | -                          | -                         |                      |
| Storm                                | N/A        | N/A                     | -                       | -                               | -                          | -                         |                      |
| Service Connectio                    | n Location |                         |                         |                                 |                            | Sanitary                  | Storm                |
| Distance from downstream San MH 5339 |            | towards upstream San MH |                         | 5340                            | 56.3m                      |                           |                      |
| Distance from downstream Stm MH -    |            |                         | towards upstream Stm MH |                                 | -                          |                           |                      |
| Power                                | Sizo       | Communications          | Sizo                    | Cable                           | Sizo                       | Gas                       | Sizo                 |