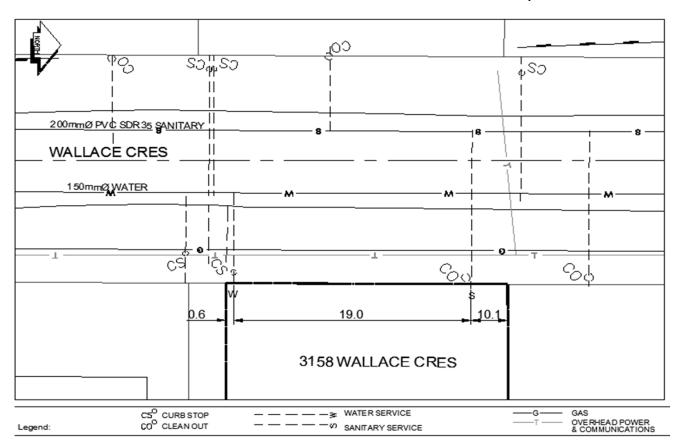

## City of Prince George **History Sheet**

| 008586349 | PID:   |
|-----------|--------|
|           | SD/MU: |
|           | WO:    |

Civic Address: 3158 Wallace Cres

Legal Description: Lot: 11 District Lot: 4046 Plan: 23142

| Service<br>Type | Diameter | Material | Invert Elev<br>at main | Invert Elev at property line | Invert Elev<br>service end | Distance into property | Installation<br>Date |
|-----------------|----------|----------|------------------------|------------------------------|----------------------------|------------------------|----------------------|
| Sanitary        | 100mm    | PVC      | 774.51                 | 775.55                       | 775.58                     | 0.36                   | August 2014          |
| Water           | 20mm     | Copper   | -                      | -                            | -                          | -                      |                      |
| Storm           | N/A      | N/A      | -                      | -                            | -                          | -                      |                      |

| Service Connection Location     |      |                         |      | Sanitary | Storm |
|---------------------------------|------|-------------------------|------|----------|-------|
| Distance from downstream San MH | 5339 | towards upstream San MH | 5340 | 46.9m    |       |
| Distance from downstream Stm MH | -    | towards upstream Stm MH | -    |          |       |

| Power            | Size | Communications   | Size | Cable            | Size | Gas      | Size |
|------------------|------|------------------|------|------------------|------|----------|------|
| BC Hydro         | -    | Telus            | -    | Shaw             | -    | FortisBC | -    |
| Overhead Service |      | Overhead Service |      | Overhead Service |      |          |      |