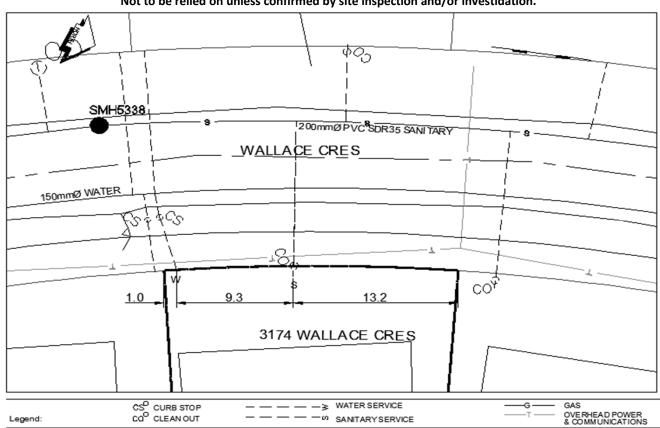

## City of Prince George **History Sheet**

| 000506044 | 210    |
|-----------|--------|
| 008586314 | PID:   |
|           | SD/MU: |
|           | WO:    |

Civic Address: 3174 Wallace Cres

Legal Description: Lot: 6 District Lot: 4046 Plan: 23142

| Service<br>Type | Diameter | Material | Invert Elev<br>at main | Invert Elev at property line | Invert Elev<br>service end | Distance into property | Installation<br>Date |
|-----------------|----------|----------|------------------------|------------------------------|----------------------------|------------------------|----------------------|
| Sanitary        | 100mm    | PVC      | 766.48                 | 767.69                       | 767.80                     | 0.92                   | August 2014          |
| Water           | 20mm     | Copper   | -                      | -                            | -                          | -                      |                      |
| Storm           | N/A      | N/A      | -                      | -                            | -                          | -                      |                      |

| Service Connection Location     |      |                         |      | Sanitary | Storm |
|---------------------------------|------|-------------------------|------|----------|-------|
| Distance from downstream San MH | 5338 | towards upstream San MH | 5339 | 15.6m    |       |
| Distance from downstream Stm MH | -    | towards upstream Stm MH | -    |          |       |

NOT TO SCALE The information contained herein is for internal use only. Not to be relied on unless confirmed by site inspection and/or investidation.