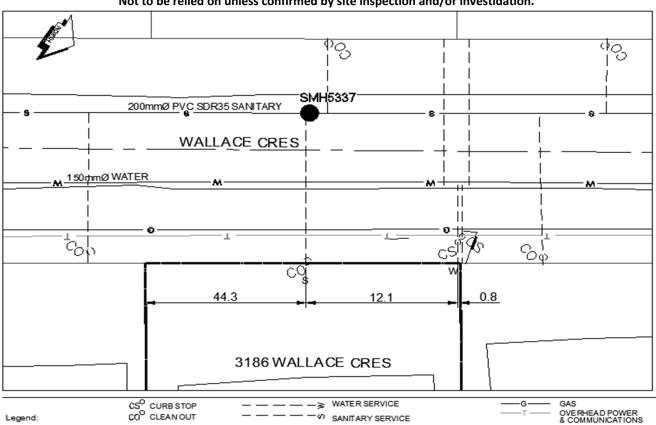

## City of Prince George **History Sheet**

| 008586306 | PID:   |
|-----------|--------|
|           | SD/MU: |
|           | WO:    |

Civic Address: 3186 Wallace Cres

Legal Description: Lot: 3 District Lot: 4046 Plan: 23142

| Service<br>Type | Diameter | Material | Invert Elev<br>at main | Invert Elev at property line | Invert Elev<br>service end | Distance into property | Installation<br>Date |
|-----------------|----------|----------|------------------------|------------------------------|----------------------------|------------------------|----------------------|
| Sanitary        | 100mm    | PVC      | 759.64                 | 759.94                       | 759.95                     | 0.25                   | August 2014          |
| Water           | 20mm     | Copper   | -                      | -                            | -                          | -                      |                      |
| Storm           | N/A      | N/A      | -                      | -                            | -                          | -                      |                      |

| Service Connection Location     | Sanitary | Storm                   |      |    |  |
|---------------------------------|----------|-------------------------|------|----|--|
| Distance from downstream San MH | 5337     | towards upstream San MH | 5337 | 0m |  |
| Distance from downstream Stm MH | -        | towards upstream Stm MH | -    |    |  |

| Power            | Size | Communications   | Size | Cable            | Size | Gas      | Size |
|------------------|------|------------------|------|------------------|------|----------|------|
| BC Hydro         | -    | Telus            | -    | Shaw             | -    | FortisBC | -    |
| Overhead Service |      | Overhead Service |      | Overhead Service |      |          |      |

| Installed by: | City of Prince George forces | Survey Date: | August 2014 |
|---------------|------------------------------|--------------|-------------|
| Comments:     |                              | •            | •           |

NOT TO SCALE The information contained herein is for internal use only. Not to be relied on unless confirmed by site inspection and/or investidation.