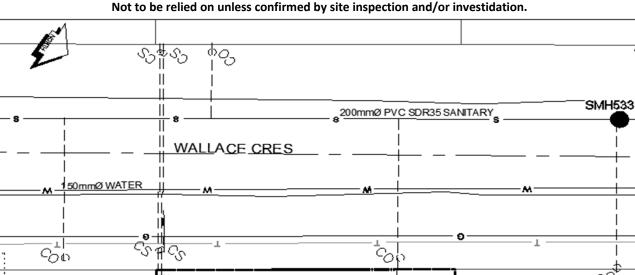

## Civic Address: 3190 Wallace Cres Legal Description: Lot: 2 District Lot: 4046 Plan: 23142

0.4

Legend:

CS<sup>D</sup> CURB STOP

| Diameter | Material      | Invert Elev<br>at main   | Invert Elev at property line                            | Invert Elev<br>service end                                               | Distance into<br>property                                                                 | Installation<br>Date                                                                                  |
|----------|---------------|--------------------------|---------------------------------------------------------|--------------------------------------------------------------------------|-------------------------------------------------------------------------------------------|-------------------------------------------------------------------------------------------------------|
| 100mm    | PVC           | 758.65                   | 759.14                                                  | 759.14                                                                   | 0.00                                                                                      | August 2014                                                                                           |
| 20mm     | Copper        | -                        | -                                                       | -                                                                        | -                                                                                         |                                                                                                       |
| N/A      | N/A           | -                        | -                                                       | -                                                                        | -                                                                                         |                                                                                                       |
|          |               |                          |                                                         |                                                                          | Sapitany                                                                                  | Storm                                                                                                 |
|          | 100mm<br>20mm | 100mmPVC20mmCopperN/AN/A | DiameterMaterialat main100mmPVC758.6520mmCopper-N/AN/A- | DiameterMaterialat mainproperty line100mmPVC758.65759.1420mmCopperN/AN/A | DiameterMaterialat mainproperty lineservice end100mmPVC758.65759.14759.1420mmCopperN/AN/A | DiameterMaterialat mainproperty lineservice endproperty100mmPVC758.65759.14759.140.0020mmCopperN/AN/A |

| Distance from dov | wnstream San MH              | 5336 towards upstream San MH |                         |       | 5337       | 66.0m    |      |
|-------------------|------------------------------|------------------------------|-------------------------|-------|------------|----------|------|
| Distance from dov | tance from downstream Stm MH |                              | towards upstream Stm MH |       | -          |          |      |
|                   |                              | 1                            |                         |       |            |          |      |
| Power             | Size                         | Communications               | Size                    | Cable | Size       | Gas      | Size |
| BC Hydro          | -                            | Telus                        | -                       | Shaw  | -          | FortisBC | -    |
| Overhead Service  |                              | Overhead                     | Overhead Service        |       | ad Service |          |      |
|                   |                              |                              |                         | •     |            |          |      |