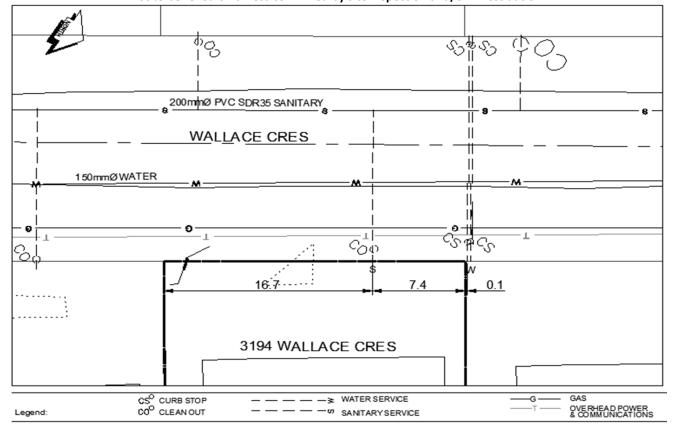

## Civic Address: 3194 Wallace Cres Legal Description: Lot: 1 District Lot: 4046 Plan: 23142

| · · ·    |       |        | at main | property line | service end | property | Date        |
|----------|-------|--------|---------|---------------|-------------|----------|-------------|
| Sanitary | 100mm | PVC    | 757.29  | -             | 757.70      | -0.80    | August 2014 |
| Water    | 20mm  | Copper | -       | -             | -           | -        |             |
| Storm    | N/A   | N/A    | -       | -             | -           | -        |             |

|                                   |                                                        |                |                         |            |      | eannear j | 0101111 |
|-----------------------------------|--------------------------------------------------------|----------------|-------------------------|------------|------|-----------|---------|
| Distance from dow                 | vnstream San MH                                        | 5336           | towards upstream San MH |            | 5337 | 39.3m     |         |
| Distance from dow                 | nce from downstream Stm MH - towards upstream Stm MH - |                |                         |            |      |           |         |
| Power                             | Size                                                   | Communications | Size                    | Cable      | Size | Gas       | Size    |
| BC Hydro                          | -                                                      | Telus          | -                       | Shaw       | -    | FortisBC  | -       |
| Overhead Service Overhead Service |                                                        | d Service      | Overhe                  | ad Service |      |           |         |