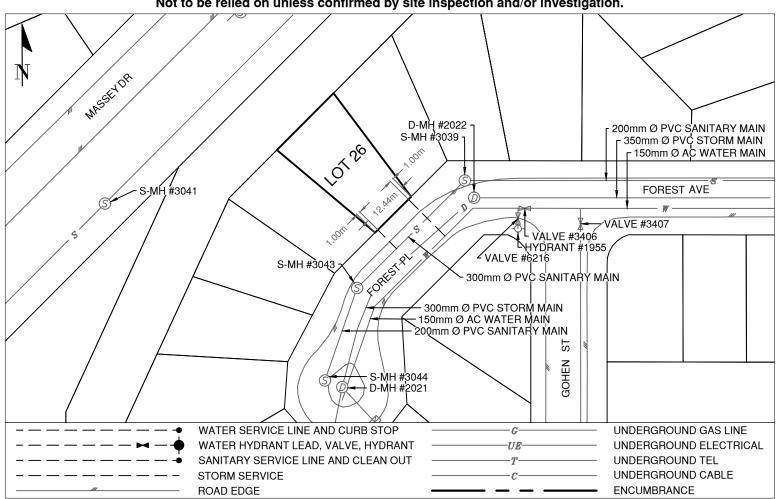

## **Lot Services Sketch**

| 008511756 | PID:   |
|-----------|--------|
| -         | SD/MU: |
| -         | WO:    |

Civic Address: 3832 FOREST PLACE

Legal Description: Lot: 26 District Lot: 2611 Plan: 23475

| Service Type | Diameter<br>(mm) | Material | Invert Elev<br>@ Main (m) | Invert Elev @<br>Property Line (m) | Invert Elev @<br>Service End (m) | Distance into<br>Property (m) | Installation<br>Date |
|--------------|------------------|----------|---------------------------|------------------------------------|----------------------------------|-------------------------------|----------------------|
| Sanitary     | 100              | AC       | -                         | -                                  | -                                | -                             | Unknown              |
| Water        | 19               | COPPER   | -                         | -                                  | -                                | -                             | Unknown              |
| Storm        | N/A              | -        | -                         | -                                  | -                                | -                             | -                    |

| Sanitary Service Connection Location Notes    | Storm Service Connection Location Notes |
|-----------------------------------------------|-----------------------------------------|
| Distance from downstream SAN MH #3039: 25.52m | Distance from downstream STM MH #: N/A  |
| Distance to upstream SAN MH #3043: 14.75m     | Distance to upstream STM MH #: N/A      |

## Comments:

Water Service is ~1.0m from the South East property line of Lot 26. Sanitary Service is ~1.0m from the South West property line of Lot 26.

Inspection completed 2021-02-17 as per Inspection #4143204.