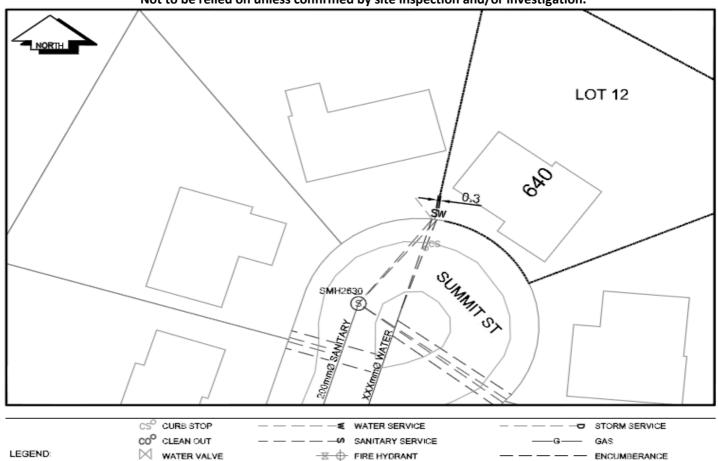

## City of Prince George **History Sheet**

| 008508101 | PID:   |
|-----------|--------|
|           | SD/MU: |
|           | WO:    |

Civic Address: 640 Summit St

Legal Description: Lot: 12 District Lot: 2610 Plan: 16227

| Service<br>Type | Diameter<br>(mm) | Material | Invert Elev<br>at main (m) | Invert Elev at property line (m) | Invert Depth at service end (m) | Distance into property (m) | Installation<br>Date |
|-----------------|------------------|----------|----------------------------|----------------------------------|---------------------------------|----------------------------|----------------------|
| Sanitary        | 100mm            | AC       | -                          | 601.22                           | 2.37                            | -                          | January 1966         |
| Water           | 20mm             | Copper   | -                          | -                                | -                               | -                          | January 1966         |
| Storm           | N/A              | N/A      | -                          | -                                | -                               | -                          |                      |

| Service Connection Location                                 | Sanitary (m) | Storm (m) |
|-------------------------------------------------------------|--------------|-----------|
| 100mm Sanitary service connected to San MH2630              | -            |           |
| Distance from downstream Stm MH - towards upstream Stm MH - |              |           |

| Power      | Size       | Communications | Size      | Cable               | Size | Gas      | Size |
|------------|------------|----------------|-----------|---------------------|------|----------|------|
| BC Hydro   | -          | Telus          | -         | Shaw                | -    | FortisBC | -    |
| Undergrour | nd Service | Undergroun     | d Service | Underground Service |      |          |      |

| Installed by: |                                           | Survey Date: | - |
|---------------|-------------------------------------------|--------------|---|
| Comments:     | Water service as per May 16. 2017 locate. |              |   |
|               |                                           |              |   |
|               |                                           |              |   |

NOT TO SCALE The information contained herein is for internal use only. Not to be relied on unless confirmed by site inspection and/or investigation.