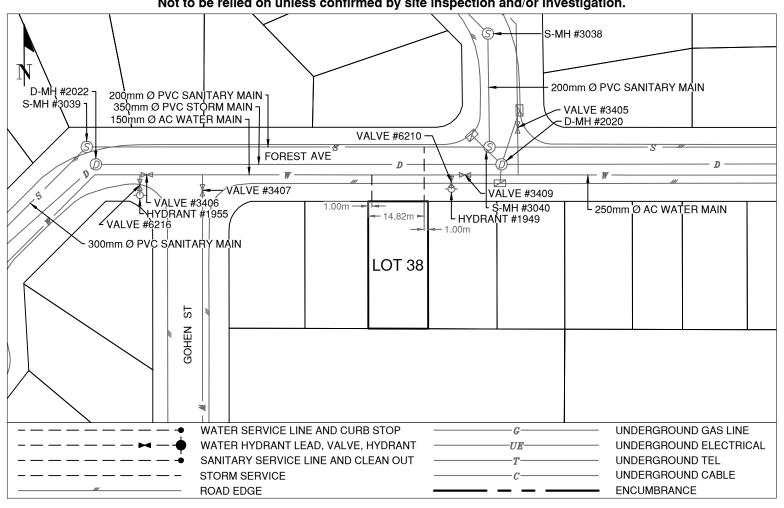

## **Lot Services Sketch**

 PID:
 008505781

 SD/MU:

 WO:

Civic Address: 3775 FOREST AVENUE

Legal Description: Lot: 38 District Lot: 2611 Plan: 23475

| Service Type | Diameter<br>(mm) | Material | Invert Elev<br>@ Main (m) | Invert Elev @<br>Property Line (m) | Invert Elev @<br>Service End (m) | Distance into<br>Property (m) | Installation<br>Date |
|--------------|------------------|----------|---------------------------|------------------------------------|----------------------------------|-------------------------------|----------------------|
| Sanitary     | 100              | AC       | -                         | -                                  | -                                | -                             | Unknown              |
| Water        | 19               | COPPER   | -                         | -                                  | -                                | -                             | Unknown              |
| Storm        | N/A              | -        | -                         | -                                  | -                                | -                             | -                    |

| Sanitary Service Connection Location Notes    | Storm Service Connection Location Notes |
|-----------------------------------------------|-----------------------------------------|
| Distance from downstream SAN MH #3040: 17.29m | Distance from downstream STM MH #: N/A  |
| Distance to upstream SAN MH #3039: 89.27m     | Distance to upstream STM MH #: N/A      |

## Comments:

Water Service is ~1.0m from the West property line of Lot 38. Sanitary Service is ~14.8m from the West property line of Lot 38.

Inspection completed 2021-02-17 as per Inspection #4143201.

## NOT TO SCALE The information contained herein is for internal use only. Not to be relied on unless confirmed by site inspection and/or investigation.