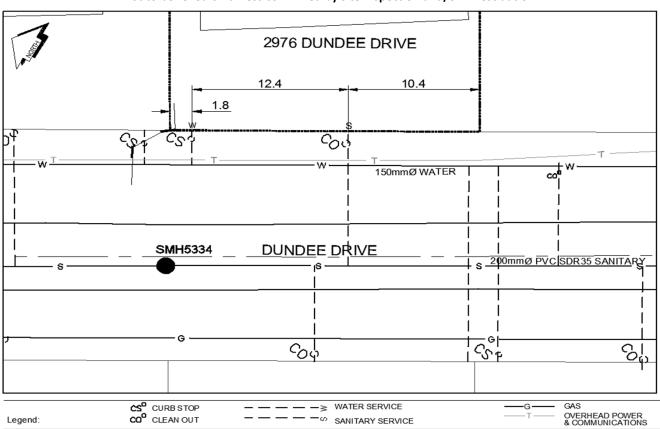

## City of Prince George **History Sheet**

| 008478988 | PID:   |
|-----------|--------|
|           | SD/MU: |
|           | WO:    |

Civic Address: 2976 Dundee Drive

Legal Description: Lot: 50 District Lot: 4046 Plan: 22626

| Service<br>Type | Diameter | Material | Invert Elev<br>at main | Invert Elev at property line | Invert Elev<br>service end | Distance into property | Installation<br>Date |
|-----------------|----------|----------|------------------------|------------------------------|----------------------------|------------------------|----------------------|
| Sanitary        | 100mm    | PVC      | 745.80                 |                              | 2.00                       | -0.30                  | August 2014          |
| Water           | 20mm     | Copper   | -                      | -                            | -                          | -                      |                      |
| Storm           | N/A      | N/A      | -                      | -                            | -                          | -                      |                      |

| Service Connection Location     | Sanitary | Storm                   |      |       |  |
|---------------------------------|----------|-------------------------|------|-------|--|
| Distance from downstream San MH | 5333     | towards upstream San MH | 5334 | 60.9m |  |
| Distance from downstream Stm MH | -        | towards upstream Stm MH | -    |       |  |

| Power            | Size | Communications   | Size | Cable            | Size | Gas      | Size |
|------------------|------|------------------|------|------------------|------|----------|------|
| BC Hydro         | -    | Telus            | -    | Shaw             | -    | FortisBC | -    |
| Overhead Service |      | Overhead Service |      | Overhead Service |      |          |      |

NOT TO SCALE The information contained herein is for internal use only. Not to be relied on unless confirmed by site inspection and/or investidation.