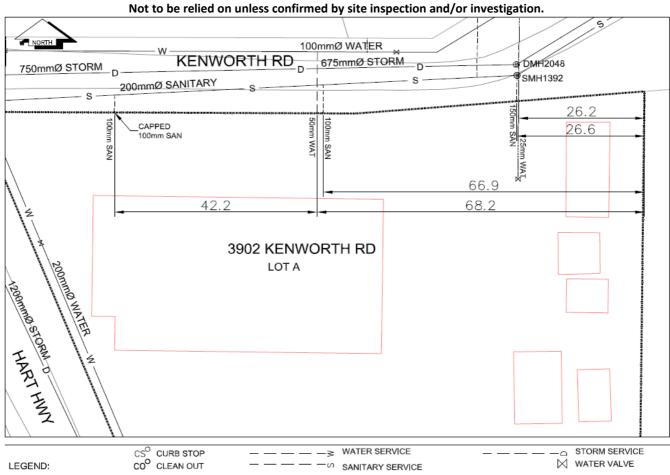

## City of Prince George **History Sheet**

| PID: | 008469679 |
|------|-----------|
| MU:  | 101378    |
| WO:  | 72281     |

Civic Address: 3902 Kenworth Rd

Legal Description: Lot: A District Lot: 4040 Plan: 23658

| Service<br>Type | Diameter<br>(mm) | Material | Invert Elev<br>at main (m) | Invert Elev at property line (m) | Invert Elev at service end (m) | Distance into property (m) | Installation<br>Date |
|-----------------|------------------|----------|----------------------------|----------------------------------|--------------------------------|----------------------------|----------------------|
| Sanitary        | 100mm            | PVC      | -                          | -                                | -                              | -                          | July 2003            |
| Sanitary        | 150mm            | PVC      | -                          | -                                | -                              | -                          | June 2013            |
| Water           | 25mm             | Copper   | -                          | -                                | -                              | -                          | January 1977         |
| Water           | 50mm             | Copper   | -                          | -                                | -                              | -                          | July 2003            |
| Storm           | N/A              | N/A      | -                          | -                                | -                              | -                          | -                    |

| Service Connection Location     |      |                         |      |       | Storm (m) |
|---------------------------------|------|-------------------------|------|-------|-----------|
| Distance from downstream San MH | 1394 | towards upstream San MH | 1392 | 70.20 |           |
| Distance from downstream Stm MH | -    | towards upstream Stm MH | -    |       |           |