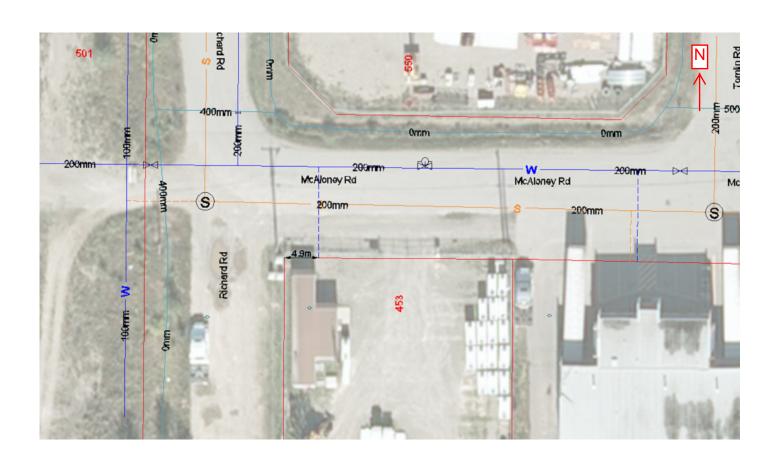

## City of Prince George HISTORY SHEET

Installation Date: PID: 008 458 600

Legal: Lot A Blk: DL: 1574 PL: 23755

Address: 453 McAloney Road

Fibreoptics Depth: Connected:

Sanitary Connection #:11468 Size: 150mm Material: AC Depth: Connected:

Water Connection #: 11468 Size: 25mm Material: CU Depth: Connected:

Storm Connection #: Size: Material: Depth: Connected

Cash Receipt Nos: Water 0670 Sanitary 0671 Storm

Curb from Property Line Pavement Width

Shaw

Terasen Yes

**Information Sheets:** 

Comments: Cut at P/L is 1.8m

The information contained herein is for internal use only. Not to be relied upon unless confirmed by site inspection and/or investigation.