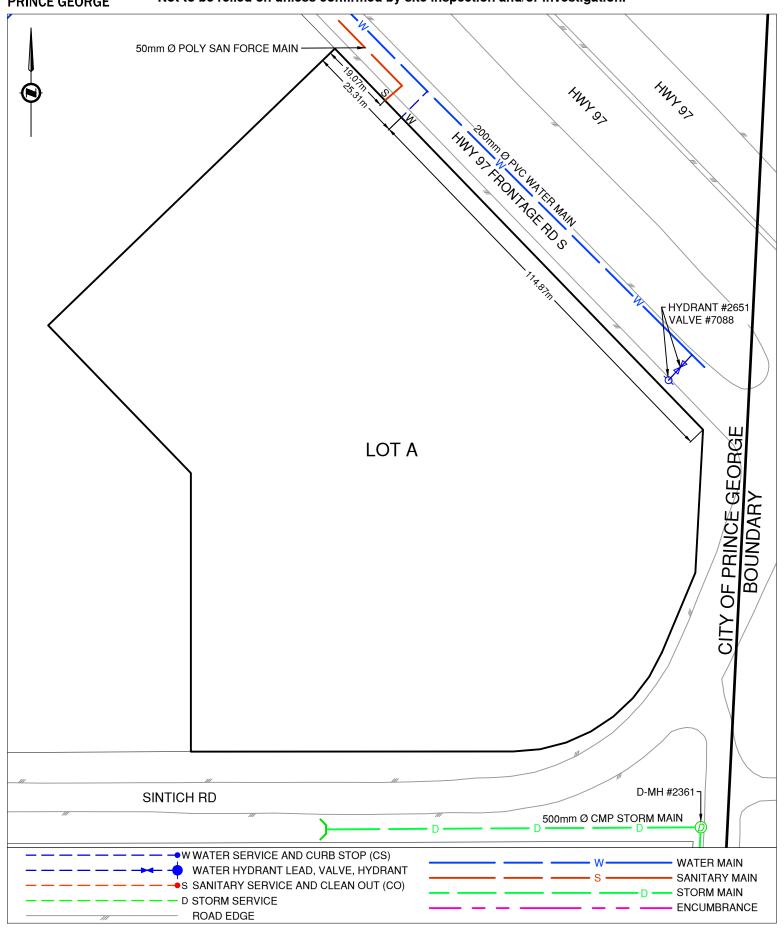

## **Lot Services Sketch**

PID: 008443998

Civic Address: 9902, 9912 SINTICH RD

Legal Description: Lot: A District Lot: 750 Plan: 23849

| Service Type | Diameter<br>(mm) | Material | Invert Elev<br>@ Main (m) | Invert Elev @<br>Property Line (m) | Invert Elev @<br>Service End (m) | Distance into<br>Property (m) | Installation<br>Date |
|--------------|------------------|----------|---------------------------|------------------------------------|----------------------------------|-------------------------------|----------------------|
| Sanitary     | 50               | POLY     | -                         | -                                  | -                                | -                             | June 2015            |
| Water        | 40               | COPPER   | -                         | -                                  | -                                | -                             | June 2015            |
| Storm        | N/A              | -        | -                         | -                                  | -                                | -                             | -                    |

Installation By:OpusDraft Date:2023-04-18Survey Date:June 2015

Comments:

Sanitary Service is a private Sanitary Force Main that pumps to Sanitary MH #5489. Water Service is ~25.3m Southeast from the North corner of Lot A.

NOT TO SCALE The information contained herein is for internal use only. Not to be relied on unless confirmed by site inspection and/or investigation.

SEE PAGE 2 FOR SKETCH.

WATER SERVICE AND CURB STOP (CS)
WATER HYDRANT LEAD, VALVE, HYDRANT
S SANITARY SERVICE AND CLEAN OUT (CO)
D STORM SERVICE
ROAD EDGE

W WATER MAIN
S SANITARY MAIN
D STORM MAIN
ENCUMBRANCE

NOT TO SCALE The information contained herein is for internal use only. Not to be relied on unless confirmed by site inspection and/or investigation.